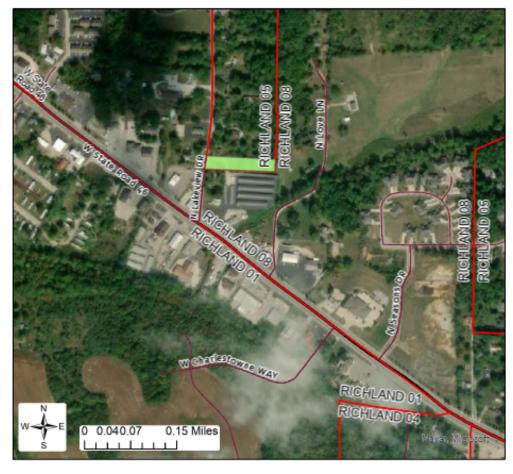

# Map #2 Monroe County

### Legend

Split Block Transfer — Roads 2020 Voter Precincts — Railroads Major Roads

### New Richland 08 Blocks

| 181050013032034       | 181050013032013 |
|-----------------------|-----------------|
| 181050013032037       | 181050013031033 |
| 181050013031012       | 181050013032016 |
| 181050013032038       | 181050013032019 |
| 181050013032020       | 181050013032005 |
| 181050013033005       | 181050013032018 |
| 181050013032007       | 181050013032021 |
| 181050013032044       | 181050013032004 |
| 181050013032042       | 181050013032027 |
| 181050013032001       | 181050013032009 |
| 181050013031031       | 181050013032010 |
| 181050013032002       | 181050013032049 |
| 181050013032043       | 181050013033021 |
| 181050013033015       | 181050013032022 |
| 181050013031026       | 181050013032025 |
| 181050013032012       | 181050013033020 |
| 181050013032015       | 181050013033016 |
| 181050013032011       | 181050013032006 |
| 181050013032014       | 181050013032050 |
|                       | 181050013032033 |
| Added                 | 181050013032024 |
| 181050013032036 split | 181050013033019 |
|                       | 181050013032023 |
|                       |                 |

### New Richland 05 Blocks

| 181050013032046       | 181050013031000 |
|-----------------------|-----------------|
| 181050013031014       | 181050013031016 |
| 181050013031018       | 181050013031010 |
| 181050013031003       | 181050013031013 |
| 181050013032036 split | 181050013031011 |
| 181050013032032       | 181050013032041 |
| 181050013031006       | 181050013032048 |
| 181050013032045       | 181050013031024 |
| 181050013032029       | 181050013032026 |
| 181050013032039       | 181050013041001 |
| 181050013031027       | 181050013032017 |
| 181050013031015       | 181050013032028 |
| 181050013032000       | 181050013032035 |
| 181050013032040       | 181050013032030 |
| 181050013032003       | 181050013031017 |
| 181050013032047       | 181050013031025 |
| 181050013032031       | 181050013032008 |
| 181050013041003       | 181050013031001 |
|                       |                 |