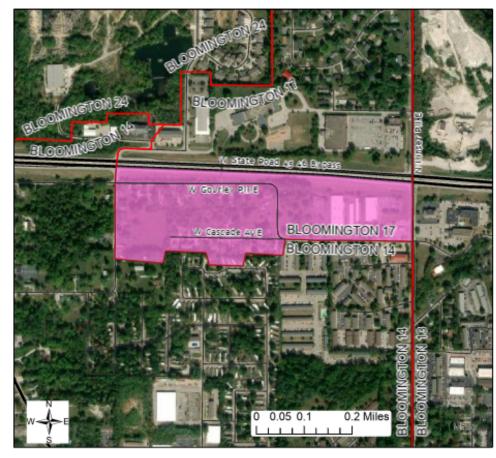

### Map #4 Monroe County

#### New Bloomington 17 Blocks

| 2033 |
|------|
|      |
| 2028 |
| 2031 |
| 2050 |
| 2010 |
| 2009 |
| 2036 |
| 2027 |
|      |
|      |
|      |

#### Legend

Transferring Blocks — Roads 2020 Voter Precincts — Railroads

Major Roads