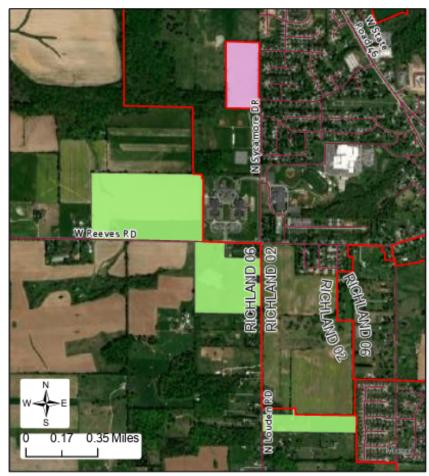

# Map #1 Monroe County

### Legend

2020 Voter Precincts ----- Roads Split Block Transfer ---- Railroads Transferring Block Townships

### New Richland 02 Blocks

| 1810 | 50013031019 | 181050013042016       |
|------|-------------|-----------------------|
| 1810 | 50013031030 | 181050013042013       |
| 1810 | 50013031007 | 181050013042002       |
| 1810 | 50013041009 | 181050013042004       |
| 1810 | 50013042009 | 181050013042005       |
| 1810 | 50013031023 | 181050013042001       |
| 1810 | 50013042000 | 181050013042017       |
| 1810 | 50013042008 | 181050013042003       |
| 1810 | 50013031022 | 181050013031020       |
| 1810 | 50013042010 | 181050013041013       |
| 1810 | 50013031028 | 181050013042011       |
| 1810 | 50013042015 | 181050013041002       |
| 1810 | 50013042012 | 181050013031021       |
| 1810 | 50013031029 | 181050013042007       |
| 1810 | 50013031032 | 181050013041014       |
| 1810 | 50013041000 | 181050013031008       |
| 1810 | 50013031005 |                       |
| 1810 | 50013041012 | Added                 |
| 1810 | 50013042014 | 181050013041007       |
| 1810 | 50013041005 | 181050013041006 split |
| 1810 | 50013041008 | 181050013041011 split |
| 1810 | 50013031004 | 181050013041020 split |
| 1810 | 50013041017 |                       |
| 1810 | 50013041015 |                       |
| 1810 | 50013031009 |                       |

### New Richland 06 Blocks

|                       | 181050013043027 |
|-----------------------|-----------------|
| 181050013041016       | 181050013043023 |
| 181050013011004       | 181050013011008 |
| 181050013041020 split | 181050013013002 |
| 181050013011013       | 181050013011012 |
| 181050013011011       | 181050013011010 |
| 181050013011003       | 181050013011016 |
| 181050013041010       | 181050013011018 |
| 181050013041006 split | 181050013011019 |
| 181050013041011 split | 181050013011014 |
| 181050013011001       | 181050013011017 |
| 181050013011015       | 181050013011002 |
| 181050013043040       | 181050013011005 |
| 181050013043030       | 181050013011006 |
| 181050013043041       | 181050013011007 |
| 181050013041004       | 181050013043042 |
| 181050013011000       | 181050013043043 |
| 181050013011009       | 181050013013010 |
|                       |                 |