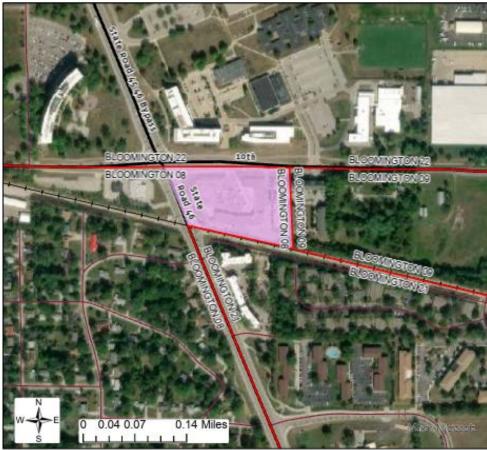

### Map #5 Monroe County

### **New Bloomington 9 Blocks**

|                 | 181050009032010 |
|-----------------|-----------------|
| 181050009032004 | Added           |
| 181050009031006 |                 |
| 181050009032008 | 181050009032007 |
| 181050009032000 | 181050009032009 |
| 181050009031002 | 181050009031004 |
| 181050009032003 | 181050009031003 |
| 181050008021013 | 181050009031005 |
| 181050009032006 | 181050009032005 |
| 181050009032002 | 181050009032001 |
|                 |                 |

### **New Bloomington 8 Blocks**

| 181050009012014 | 181050009012008 |
|-----------------|-----------------|
| 181050009012012 | 181050009012000 |
| 181050009012020 | 181050009012015 |
| 181050009012010 | 181050009012009 |
| 181050009012006 | 181050009012013 |
| 181050009012019 | 181050009012003 |
| 181050009012021 | 181050009012011 |
| 181050009012005 | 181050009012007 |
| 181050009012017 | 181050009012016 |
| 181050009012002 | 181050009012004 |
| 181050009012001 | 181050002012008 |
| 181050009012018 |                 |
|                 |                 |

### Legend

2020 Vater Precincts \_\_\_\_\_ Roads
Transferring Block \_\_\_\_\_ Railroads
Major Roads