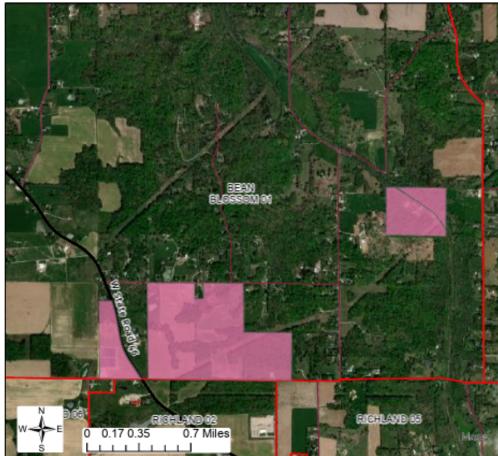

# Map #7 Monroe County

#### Legend

### New Bean Blossom 03 Blocks

Added

| 181050013015050 | 181050013015056 |
|-----------------|-----------------|
| 181050013015047 | 181050013015044 |

### New Bean Blossom 01 Blocks

| 181050013015035 | 181050013015049 |
|-----------------|-----------------|
| 181050013015053 | 181050013015031 |
| 181050013015046 | 181050013015025 |
| 181050013015019 | 181050013015033 |
| 181050013015041 | 181050013015016 |
| 181050013015030 | 181050013015042 |
| 181050013015058 | 181050013015045 |
| 181050013015012 | 181050013015001 |
| 181050013015004 | 181050013015006 |
| 181050013015011 | 181050013015002 |
| 181050013015032 | 181050013015008 |
| 181050013015013 | 181050013015015 |
| 181050013015007 | 181050013015027 |
| 181050013015039 | 181050013015028 |
| 181050013015048 | 181050013015026 |
| 181050013015014 | 181050013015038 |
| 181050013015023 | 181050013015034 |
| 181050013015057 | 181050013015024 |
| 181050013015054 | 181050013015051 |
| 181050013015020 | 181050013015052 |
| 181050013015010 | 181050013015037 |
| 181050013015009 | 181050013015036 |
| 181050013015029 | 181050013015055 |
| 181050013015017 | 181050013015021 |
|                 | 181050013015018 |
|                 | 181050013015003 |
|                 | 181050013015005 |
|                 | 181050013015022 |
|                 | 181050013015000 |
|                 | 181050013015040 |
|                 | 181050013015043 |
|                 |                 |