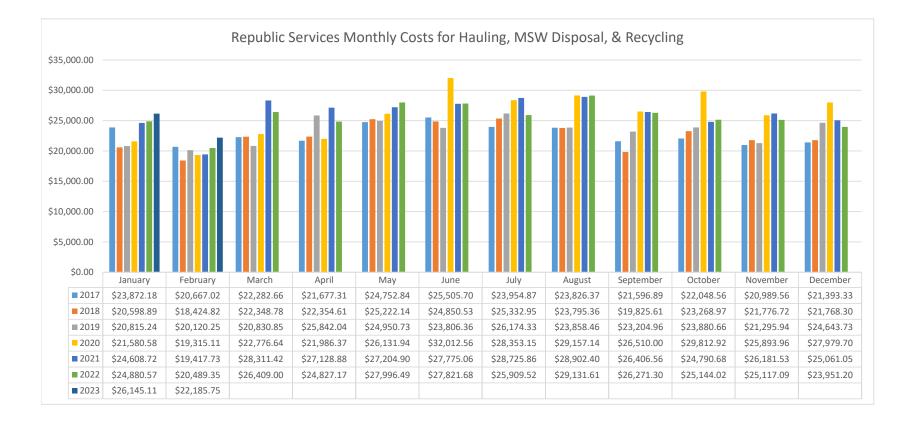

Piedmont-Smith asked if there were any payments to republic services, noting she is not seeing the cost comparison graph normally provided. DeWar stated that payment to Republic Services was processed today. McGlasson stated payments to Republic Services are pre-approved under Resolution 2022-02, and were processed today and will be included in next month's meeting packet for ratification by the Board.