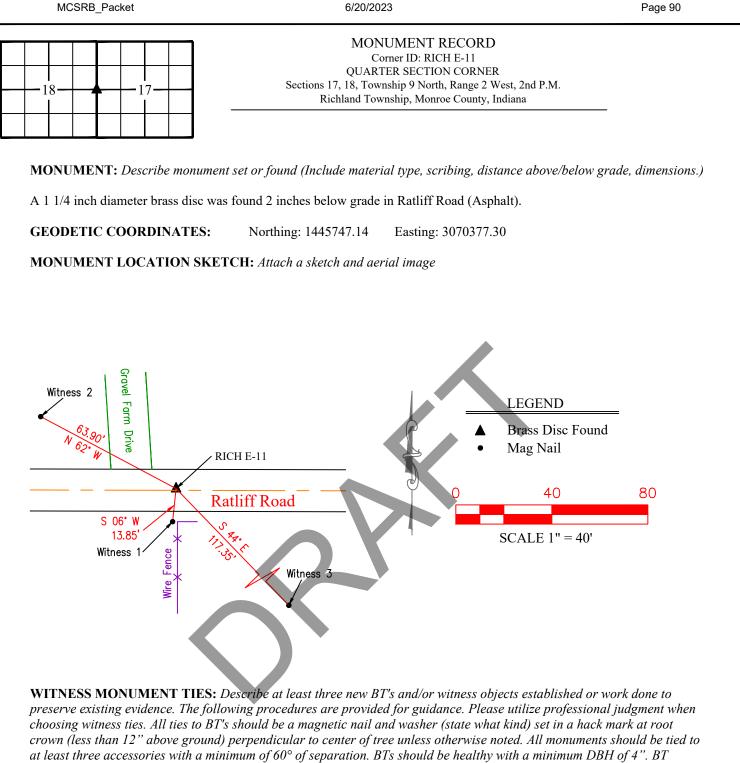

|

# MONUMENT RECORD State of Indiana - County of Monroe

Section: 18

Township: 9 North

Range: 2 West

Corner ID: Rich E-09

Monument Description & Remarks: 5/8" Rebar with cap, "MUNDY". Survey Sign 3.5ft above ground at pt. B

References On File: Michael D. Mundy survey, Kenneth Scales (1995), on file in Surveyor Office and Eric L. Deckard survey, Roberts (2006), on file in Recorder Office cabinet s, envelop 369



I, Kevin P. Enright, Monroe County Surveyor, hereby certify that this document was prepared under my direction in accordance with the provisions of section 36-2-12-11 of the Indiana Code; and the above data 1111111, is given under my hand and seal this 9th day of January, 2006.

Le at SEA Administered by the Monroe County Surveyor Review Board

Date: 8-12-08



crown (less than 12" above ground) perpendicular to center of tree unless otherwise noted. All monuments should be tied to at least three accessories with a minimum of 60° of separation. BTs should be healthy with a minimum DBH of 4". BT description should include tree species, diameter at 4.5' above ground, distance of nail above ground, and description of nail location (e.g.. SE side of root). Note bearing from monument to the center of the BT, distance to the nail. Other survey monuments that were located in the vicinity and their relation to the monument may also be included.

| I.D. | Bearing | Distance | Witness Description                                                                    |
|------|---------|----------|--------------------------------------------------------------