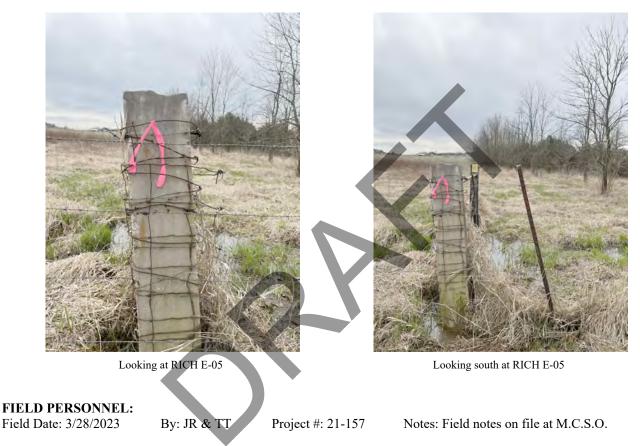

#### **FIELD PERSONNEL:**

Field Date: 3/7/23 By: JR & TT Project #: 21-157

Notes: Field notes on file at M.C.S.O.

**BASIS OF GEODETIC COORDINATES:** *Describe equipment, date, and personnel used to collect coordinates, datum, epoch, geoid and zone.* 