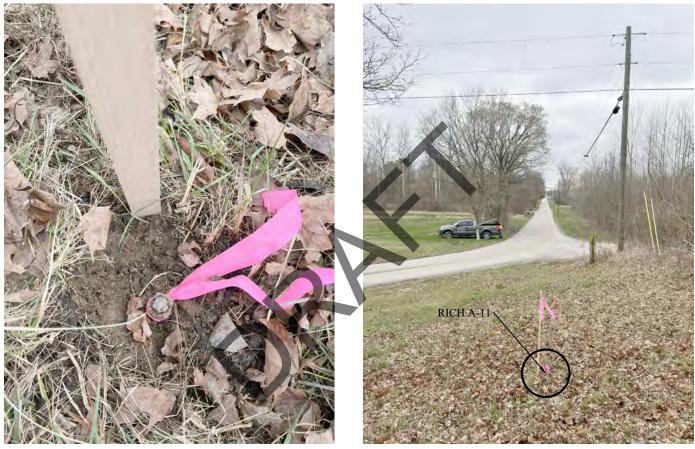

in 1996. This rebar was accepted by me (2000, 2004 at Smith Neubecker & Associates, Inc.), James Smale (2006-2007, now Wild Crane Overlook), Ben Bledsoe (2010), and this firm (2009, 2014, 2015). This rebar has been commonly accepted as the Quarter corner and was accepted in this survey with no associated uncertainty.



MONUMENT RECORD Corner ID: RICH A-11 Quarter Section Corner Section 18, Township 9 North, Range 2 West, 2nd P.M. Richland Township, Monroe County, Indiana

**PHOTO IDENTIFIED:** Photograph close up photo of monument and a vicinity photo of the monument that includes the Monroe County "PROTECT NEARBY SURVEY MARKER" sign. Provide photo orientation and date. Additional photos may be included by clicking the "+" button at the end of the horizontal line.

Photo Date: 3/7/2023



Looking down at RICH A-11

Looking east at RICH A-11

FIELD PERSONNEL:

Field Date: 3/7/2023 By: JR & TT

Project #: 21-157

Notes: Field notes on file at M.C.S.O.

**BASIS OF GEODETIC COORDINATES:** *Describe equipment, date, and personnel used to collect coordinates, datum, epoch, geoid* 

and zone.

| MCSRB_Packet                                                                                                                | 6/20                                           | 0/2023                                                                                                               | Page 30              |
|-----------------------------------------------------------------------------------------------------------------------------|------------------------------------------------