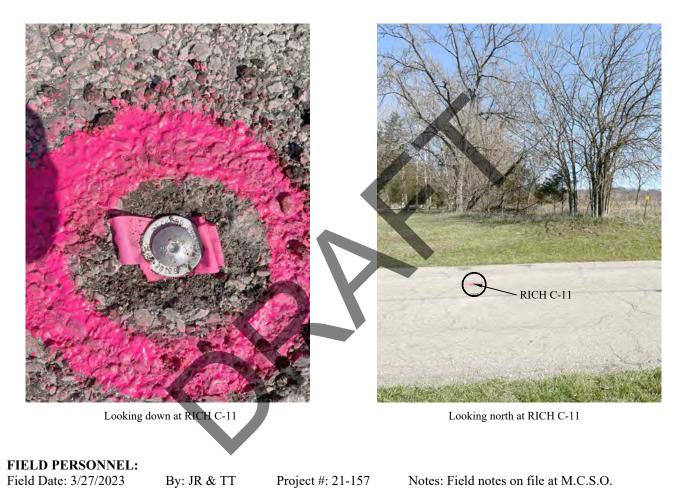

Photo Date: 3/7/23

Looking down at TWP COR XIII

Looking East at TWP COR XIII

#### **FIELD PERSONNEL:**

Field Date: 3/7/23 By: JR & TT Project #: 21-157

Notes: Field notes on file at M.C.S.O.

**BASIS OF GEODETIC COORDINATES:** *Describe equipment, date, and personnel used to collect coordinates, datum, epoch, geoid and zone.* 