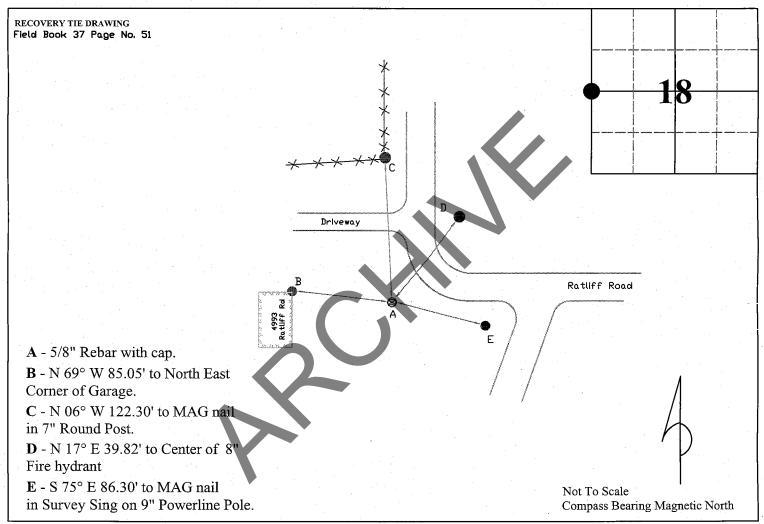

|
|                                                                                                                             |                                                |                                                                                                                      |                      |

### MONUMENT RECORD State of Indiana - County of Monroe

Section: 18

Township: 9 North

Range: 2 West

Corner ID: Rich A-11

Monument Description & Remarks: 5/8" Rebar with, ARCHER, cap. Survey Sign 5ft above ground at Pt. (E).

References On File: Michael D. Mundy field work, Section 18 Richland Twp. (1995); Eric Lee Deckard survey, Roberts Type "E" Administrative Subdivision (2000); James D. Smale survey, Hayes Minor Subdivision (2006), on file in Surveyor Office.



I, Kevin P. Enright, Monroe County Surveyor, hereby certify that this document was prepared under my direction in accordance with the provisions of section 3672-12-11 of the Indiana Code; and the above data is given under my hand and seal this 5th day of anuar

Administered by the Monroe County Survey

Date: 11 21



Drawn by: T.E.R Print date: November 28, 2006

| MCSRB | Packet |
|-------|--------|
|       |        |

| MCSRB_Packet                                                              | 6/20/2023                                                                                                                                                               | Page 32                                                   |
|-----------------------------------------------------------------