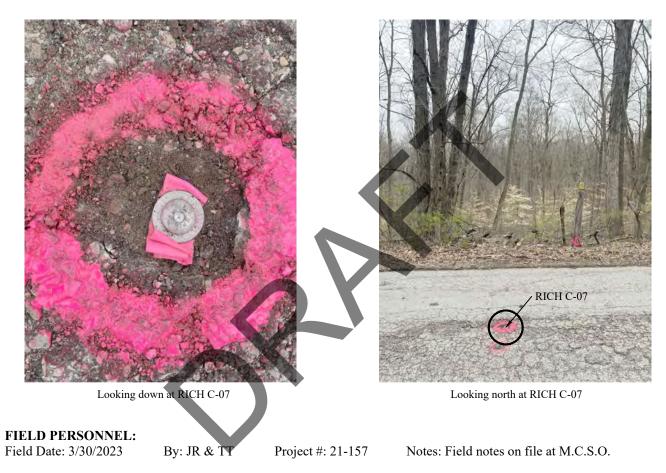

to be a stone) in 1855. It is likely that this stone was obliterated in the construction of the road. The position of this corner was calculated at the intersection of *RICH A-07* to *RICH E-07* and *RICH C-05* to the stone found marking the CS/16 corner of Section 7, Township 9 North, Range 2 West, Monroe County, Indiana.



MONUMENT RECORD Corner ID: RICH C-07 Center of Section Section 7, Township 9 North, Range 2 West, 2nd P.M. Richland Township, Monroe County, Indiana

**PHOTO IDENTIFIED:** Photograph close up photo of monument and a vicinity photo of the monument that includes the Monroe County "PROTECT NEARBY SURVEY MARKER" sign. Provide photo orientation and date. Additional photos may be included by clicking the "+" button at the end of the horizontal line.

Photo Date: 3/30/2023



**BASIS OF GEODETIC COORDINATES:** *Describe equipment, date, and personnel used to collect coordinates, datum, epoch, geoid and zone.* 

| <ul> <li>UNCERTAINTIES IN THE CORNEL</li> <li>Variances in the Monuments: None</li> <li>Discrepancies in the Documents: N</li> <li>Inconsistencies in the lines of Occu</li> <li>Theoretical Uncertainty (Random E allowable for a Rural class survey (</li> <li>CERTIFICATION:</li> <li>Professional Surveyor Name: Eric L. De Indiana Professional Surveyor No. LS 25</li> </ul> | e<br>fone<br>pation: None<br>Errors in Measuremen<br>(0.26' plus 200 PPM)<br>eckard<br>9900012 | nt): The relative positional accuracy of this survey is within that |
|---------------------------------------------------------------------------------------------------------------------