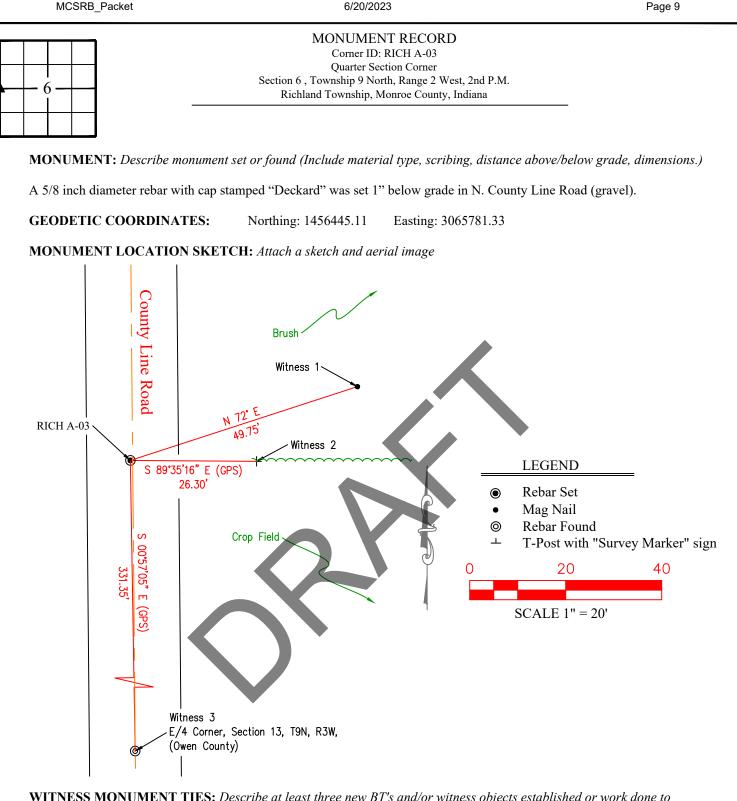

**WITNESS MONUMENT TIES:** Describe at least three new BT's and/or witness objects established or work done to preserveexisting evidence. The following procedures are provided for guidance. Please utilize professional judgment when choosing witness ties. All ties to BT's should be a magnetic nail and washer (state what kind) set in a hack mark at root crown (less than 12" above ground) perpendicular to center of tree unless otherwise noted. All monuments should be tied to at least three accessories with a minimum of 60° of separation. BTs should be healthy with a minimum DBH of 4". BT description should include tree species, diameter at 4.5' above ground, distance of nail above ground, and description of nail location (e.g.. SE side of root). Note bearing from monument to the center of the BT, distance to the nail. Other survey monuments that were located in the vicinity and their relation to the monument may also be included.

| I.D. | Bearing       | Distance | Witness Description                                                       |
|------|---------------|----------|---------------------------------------------------------------------------|
| 1    | N 72° E       | 49.75'   | Mag with washer set 12" above grade in south side of 6" diameter Ash tree |
| 2    | S 89°35'16" E | 26.30'   | T-Post with "Survey Marker" sign on west side                             |
| 3    | S 00°57'05" E | 331.35'  | Rebar found, E/4 Corner, Section 13, T9N, R3W                             |