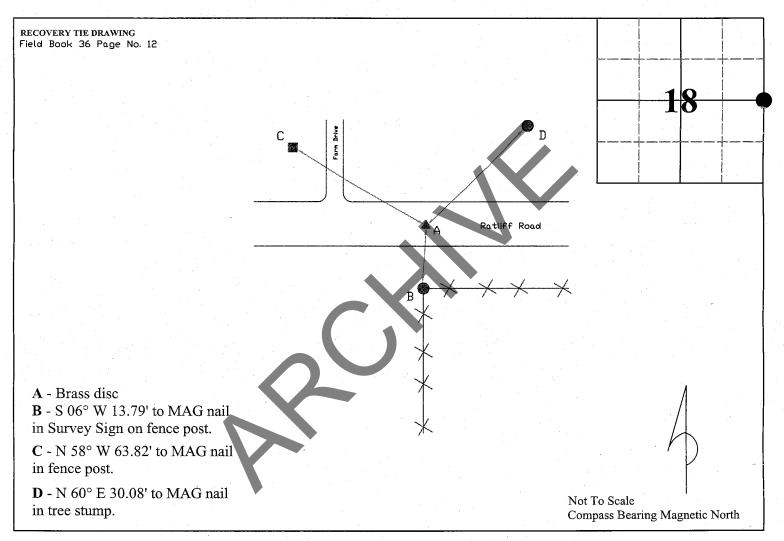

#### VIII. Adjournment

IX. Meeting adjourned at approximately 5:20 pm. *\*Has no previous certification* 

Minutes approved: \_\_\_\_\_

Tiesheets added:

Page 3 of 3

|                                                                                                                                                                                |                                                                                                                                                                                                            | Page 5                                                          |
|--------------------------------------------------------------------------------------------------------------------------------------------------------------------------------|------------------------------------------------------------------------------------------------------------------------------------------------------------------------------------------------------------|-----------------------------------------------------------------|
|                                                                                                                                                                                | MONUMENT RECO<br>Corner ID: TWP COR 2<br>Section Corner<br>Section 6 , Township 9 North, Range<br>Richland Township, Monroe Co<br>Section 31, Township 10 North, Range<br>Bean Blossom Township, Monroe Co | XIII<br>2 West, 2nd P.M.<br>unty, Indiana<br>e 2 West, 2nd P.M. |
| <b>MONUMENT:</b> Describe monum                                                                                                                                                | ent set or found (Include material type, s                                                                                                                                                                 | scribing, distance above/below grade, dimensions.)              |
| A 1 1/4 inch diameter brass disc w                                                                                                                                             | vas found 4 inches below grade in gravel                                                                                                                                                                   | l.                                                              |
| GEODETIC COORDINATES:                                                                                                                                                          | Northing: 1458700.52 Easting                                                                                                                                                                               | g: 3065743.88                                                   |
| MONUMENT LOCATION SK                                                                                                                                                           | ETCH: Attach a sketch and aerial imag                                                                                                                                                                      | e                                                               |
| existing evidence. The following procedu<br>All ties to BT's should be a magnetic nai<br>perpendicular to center of tree unless ot<br>separation. BTs should be healthy with c | l and washer (state what kind) set in a hack mar<br>herwise noted. All monuments should be tied to<br>a minimum DBH of 4". BT description should in                                                        | ofessional judgment when choosing witness ties.                 |

| I.D. | Bearing       | Distance | Witness Description                                                    |
|------|---------------|----------|------------------------------------------------------------------------|
| 1    | N 56° E       | 29.45'   | Mag nail found 13" above grade in east side of 10" diameter power pole |
| 2    | S 46° E       | 27.45'   | Mag nail found 21" above grade in east side of 8" diameter power pole  |
| 3    | S 88°46'25" W | 239.38'  | Cut "X" found in top east side of bridge south wall                    |

The existing survey sign on the southwest side of witness I.D. 1 referenced above was replaced.

**OTHER EVIDENCE:** Describe corner location relative to nearby features and how to reach the corner location – note fences, roads, timber cutting lines, mow lines, clearings, plantings, streams, topo changes, etc.

This corner falls in the approximate intersection of Flatwoods Road and County Line Road.