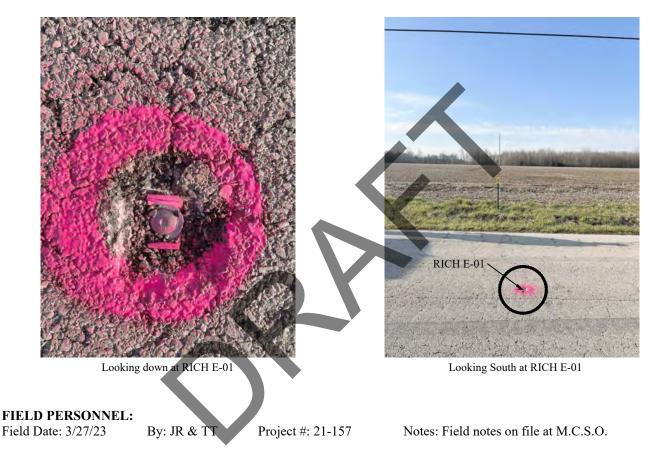

Photo Date: 3/7/23

Looking down at TWP COR XIII

Looking East at TWP COR XIII

#### **FIELD PERSONNEL:**

Field Date: 3/7/23 By: JR & TT Project #: 21-157

Notes: Field notes on file at M.C.S.O.

**BASIS OF GEODETIC COORDINATES:** *Describe equipment, date, and personnel used to collect coordinates, datum, epoch, geoid and zone.* 