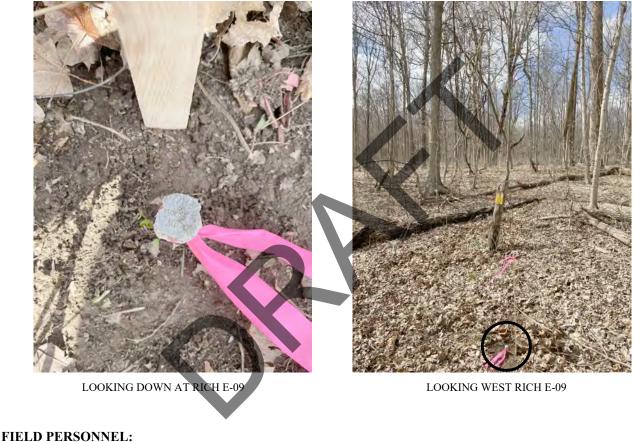

thin (3) years of Form submittal.

No Michael Mundy survey was found to determine the true origin of this rebar. This rebar was accepted as it has been the only monument referenced at this corner and was held in at least two surveys (Archer & Deckard) and was approved by the Monroe County Survey Review Board in 2008.



MONUMENT RECORD Corner ID: RICH E-09 SECTION CORNER Sections 7, 8, 17, 18, Township 9 North, Range 2 West, 2nd P.M. Richland Township, Monroe County, Indiana

**PHOTO IDENTIFIED:** Photograph close up photo of monument and a vicinity photo of the monument that includes the Monroe County "PROTECT NEARBY SURVEY MARKER" sign. Provide photo orientation and date. Additional photos may be included by clicking the "+" button at the end of the horizontal line.

Photo Date: 3/7/23



## Field Date: 2/7/22

Field Date: 3/7/23 By: JR & TT Project #: 21-157

Notes: Field notes on file at M.C.S.O.

# **BASIS OF GEODETIC COORDINATES:** *Describe equipment, date, and personnel used to collect coordinates, datum, epoch, geoid and zone.*

| MCSRB_Packet                                                                                                                                  | e                                                                              | 6/20/2023                                                                                                                                            | Page 88                 |
|---------------------------------------------------------------------------------------------------------------------------------------------