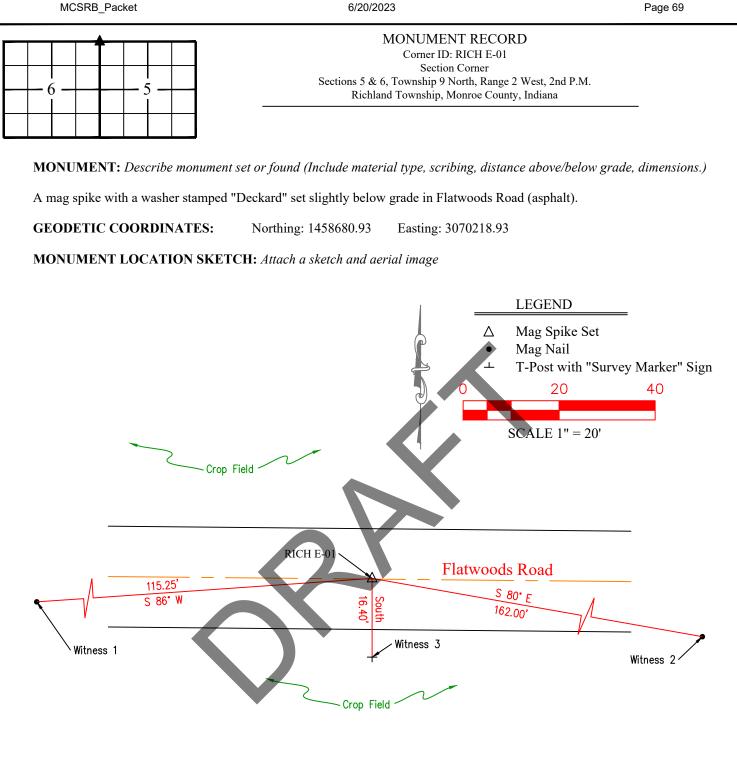

This corner falls in the approximate intersection of Flatwoods Road and County Line Road.