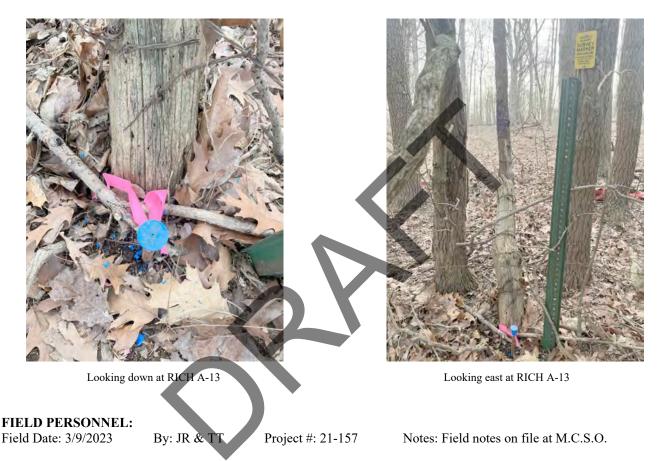

well with very old fence lines and was replaced with a 5/8 inch diameter rebar with a "Deckard" cap to better preserve the location of this corner.

| -1 | 8— |  |
|----|----|--|
|    |    |  |
|    |    |  |

MONUMENT RECORD Corner ID: RICH A-13 Section Corner Section 18 & 19, Township 9 North, Range 2 West, 2nd P.M. Richland Township, Monroe County, Indiana

| • |    |    |  |
|---|----|----|--|
|   |    |    |  |
|   | -1 | 0  |  |
|   | -1 | 9— |  |
|   |    |    |  |

**PHOTO IDENTIFIED:** Photograph close up photo of monument and a vicinity photo of the monument that includes the Monroe County "PROTECT NEARBY SURVEY MARKER" sign. Provide photo orientation and date. Additional photos may be included by clicking the "+" button at the end of the horizontal line.

Photo Date: 3/9/2023



## **BASIS OF GEODETIC COORDINATES:** *Describe equipment, date, and personnel used to collect coordinates, datum, epoch, geoid and zone.*

MCSRB Packet

6/20/2023

| MCSRB_Packet                                                                   | 6/20/2023                                                                 |                           | Page 35                  |
|--------------------------------------------------------------------------------|---------------------------------------------------------------------------|---------------------------|--------------------------|
| <b>-</b>                                                                       | MONUMENT R                                                                |                           | <b>∲</b>