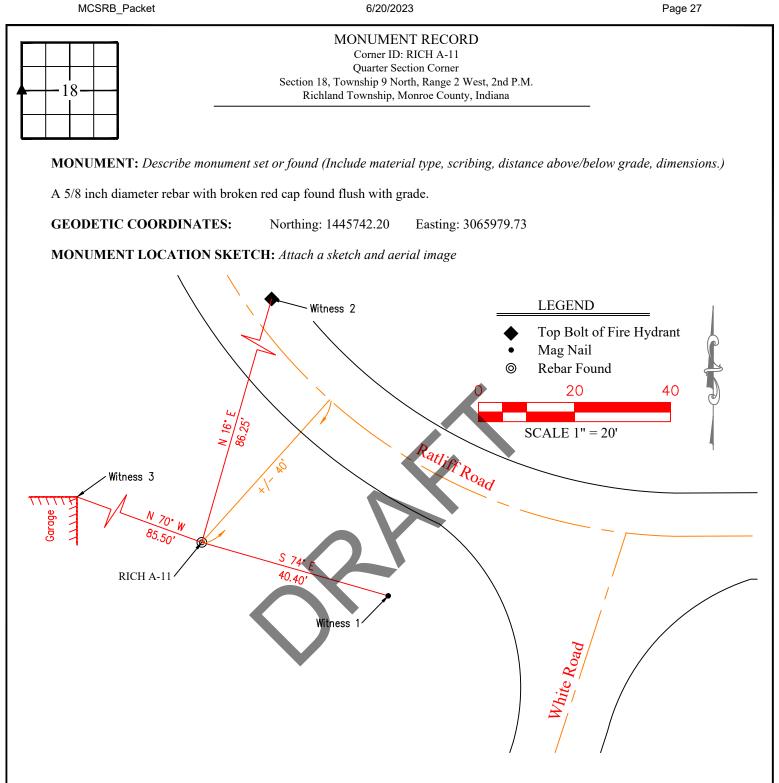

| Page 26                                                                                                          |

995 (



**WITNESS MONUMENT TIES:** Describe at least three new BT's and/or witness objects established or work done to preserve existing evidence. The following procedures are provided for guidance. Please utilize professional judgment when choosing witness ties. All ties to BT's should be a magnetic nail and washer (state what kind) set in a hack mark at root crown (less than 12" above ground) perpendicular to center of tree unless otherwise noted. All monuments should be tied to at least three accessories with a minimum of 60° of separation. BTs should be healthy with a minimum DBH of 4". BT description should include tree species, diameter at 4.5' above ground, distance of nail above ground, and description of nail location (e.g.. SE side of root). Note bearing from monument to the center of