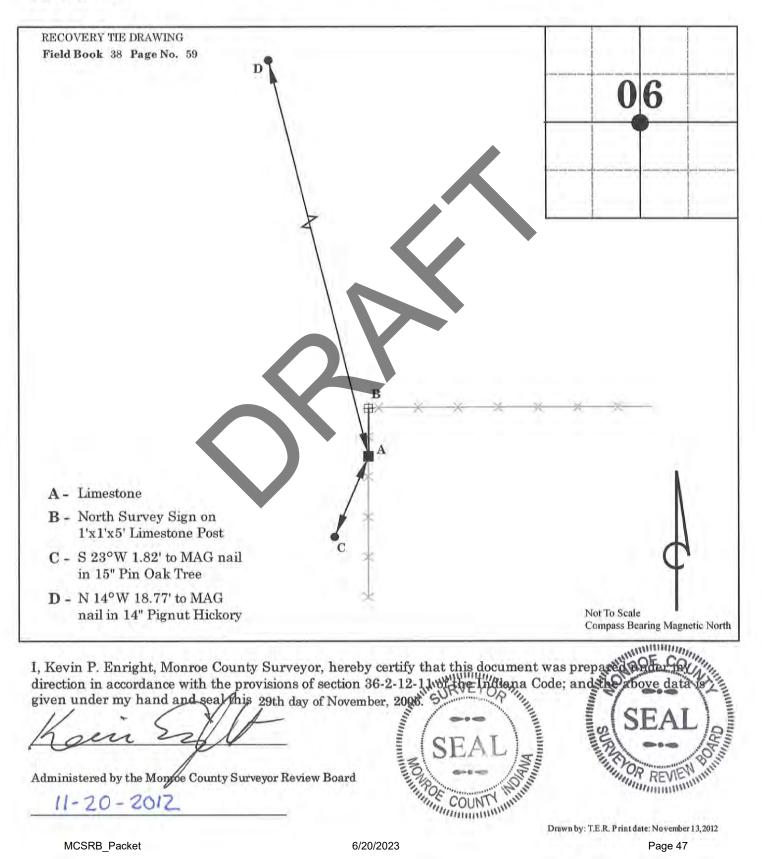

**WITNESS MONUMENT TIES:** Describe at least three new BT's and/or witness objects established or work done to preserveexisting evidence. The following procedures are provided for guidance. Please utilize professional judgment when choosing witness ties. All ties to BT's should be a magnetic nail and washer (state what kind) set in a hack mark at root crown (less than 12" above ground) perpendicular to center of tree unless otherwise noted. All monuments should be tied to at least three accessories with a minimum of 60° of separation. BTs should be healthy with a minimum DBH of 4". BT description should include tree species, diameter at 4.5' above ground, distance of nail above ground, and description of nail location (e.g.. SE side of root). Note bearing from monument to the center of the BT, distance to the nail. Other survey monuments that were located in the vicinity and their relation to the monument may also be included.

| I.D. | Bearing       | Distance | Witness Description                                                       |
|------|---------------|----------|---------------------------------------------------------------------------|
| 1    | N 72° E       | 49.75'   | Mag with washer set 12" above grade in south side of 6" diameter Ash tree |
| 2    | S 89°35'16" E | 26.30'   | T-Post with "Survey Marker" sign on west side                             |
| 3    | S 00°57'05" E | 331.35'  | Rebar found, E/4 Corner, Section 13, T9N, R3W                             |