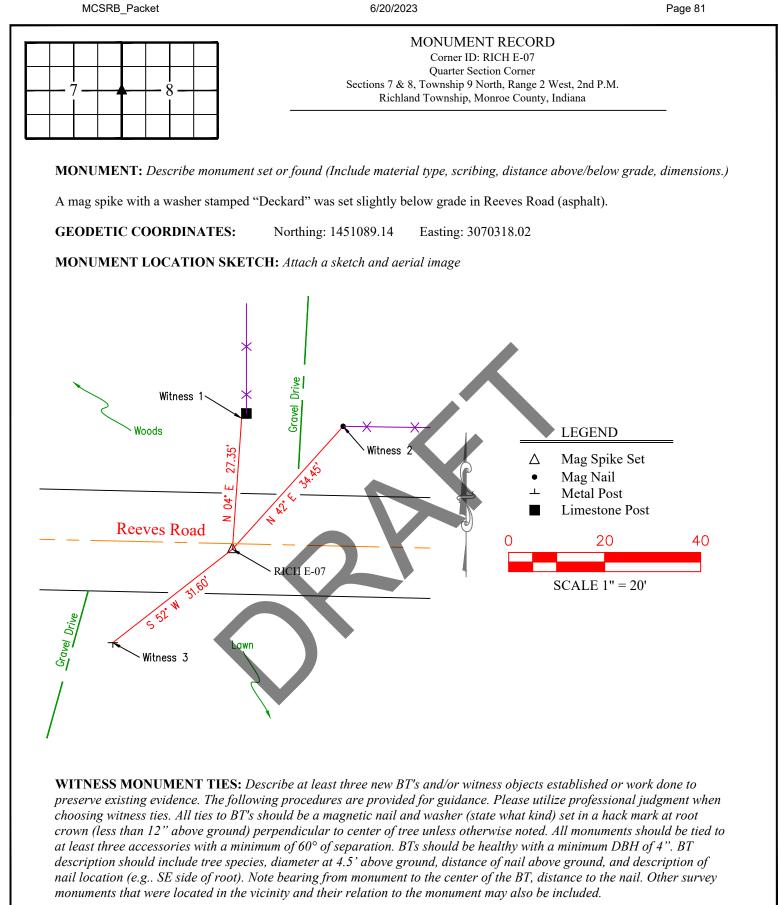

**WITNESS MONUMENT TIES:** Describe at least three new BT's and/or witness objects established or work done to preserveexisting evidence. The following procedures are provided for guidance. Please utilize professional judgment when choosing witness ties. All ties to BT's should be a magnetic nail and washer (state what kind) set in a hack mark at root crown (less than 12" above ground) perpendicular to center of tree unless otherwise noted. All monuments should be tied to at least three accessories with a minimum of 60° of separation. BTs should be healthy with a minimum DBH of 4". BT description should include tree species, diameter at 4.5' above ground, distance of nail above ground, and description of nail location (e.g.. SE side of root). Note bearing from monument to the center of the BT, distance to the nail. Other survey monuments that were located in the vicinity and their relation to the monument may also be included.

| I.D. | Bearing       | Distance | Witness Description                                                       |
|------|---------------|----------|---------------------------------------------------------------------------|
| 1    | N 72° E       | 49.75'   | Mag with washer set 12" above grade in south side of 6" diameter Ash tree |
| 2    | S 89°35'16" E | 26.30'   | T-Post with "Survey Marker" sign on west side                             |
| 3    | S 00°57'05" E | 331.35'  | Rebar found, E/4 Corner, Section 13, T9N, R3W                             |