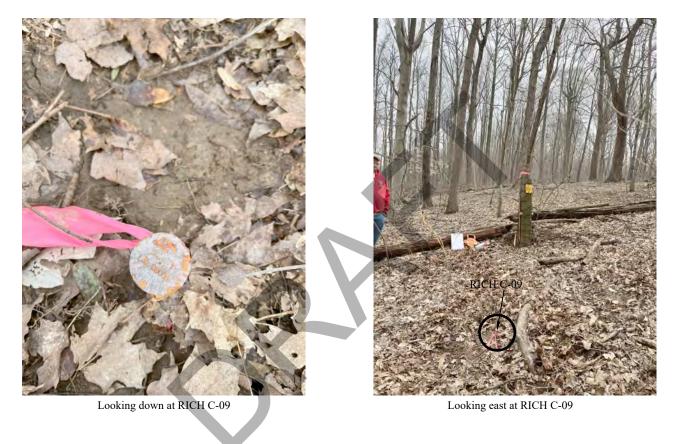

**PHOTO IDENTIFIED:** Photograph close up photo of monument and a vicinity photo of the monument that includes the Monroe County "PROTECT NEARBY SURVEY MARKER" sign. Provide photo orientation and date. Additional photos may be included by clicking the "+" button at the end of the horizontal line.

Photo Date: 3/7/23

Looking down at TWP COR XIII

Looking East at TWP COR XIII