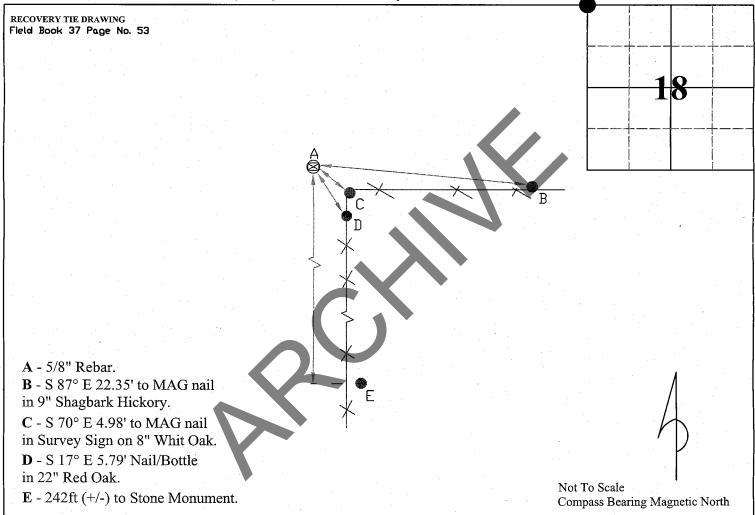

|                                                                        |                                                                                                 |           |

### MONUMENT RECORD State of Indiana - County of Monroe

Section: 18

Township: 9 North

Range: 2 West

Corner ID: Rich A-09

Monument Description & Remarks: 5/8" Rebar with, MUNDY, cap. Owen County Monument found at Pt. (E). Survey Sign 5ft A.G. at Pt. (C).

References On File: William D. Harlos survey, Paul Roberts (1987); Michael D. Mundy field work, Section 18 Richland Twp. (1995); Eric Lee Deckard survey, Roberts Type "E" Administrative Subdivision (2000), on file in Surveyor Office.



I, Kevin P. Enright, Monroe County Surveyor, hereby certify that this document was prepared under my direction in accordance with the provisions of section 36-2-12-11 VIF to tradiana Code; and the above data is given under my hand and seal this 9th day of January, 2506

Administered by the Monroe County Surveyor Review Boards Date: 11 21 REV in an and a start of the start

Drawn by: T.E.R Print date: November 28, 2006

| MCSRB_Packet 6/20/2023