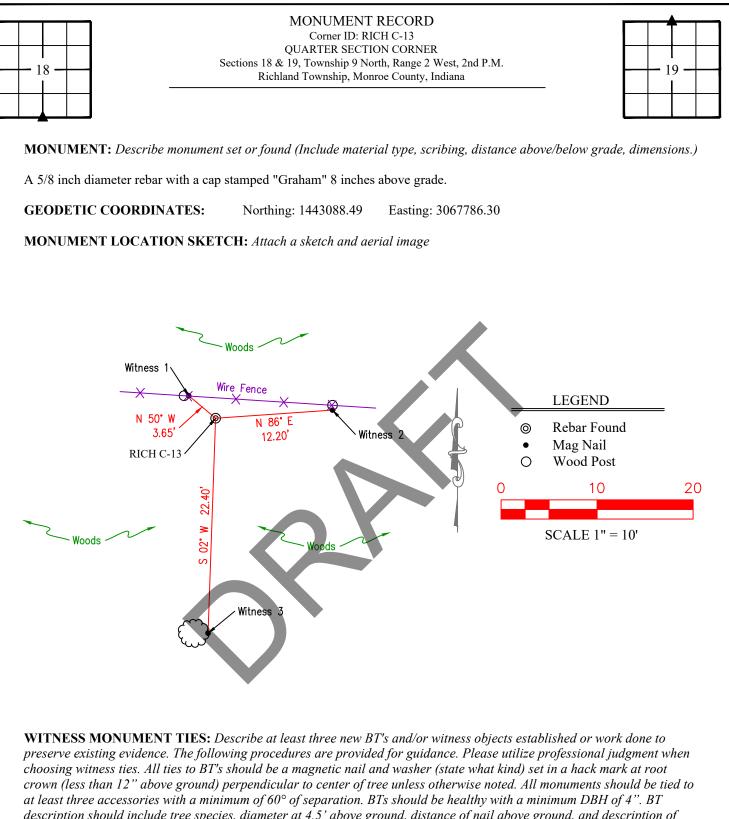

**WITNESS MONUMENT TIES:** Describe at least three new BT's and/or witness objects established or work done to preserveexisting evidence. The following procedures are provided for guidance. Please utilize professional judgment when choosing witness ties. All ties to BT's should be a magnetic nail and washer (state what kind) set in a hack mark at root crown (less than 12" above ground) perpendicular to center of tree unless otherwise noted. All monuments should be tied to at least three accessories with a minimum of 60° of separation. BTs should be healthy with a minimum DBH of 4". BT description should include tree species, diameter at 4.5' above ground, distance of nail above ground, and description of nail location (e.g.. SE side of root). Note bearing from monument to the center of the BT, distance to the nail. Other survey monuments that were located in the vicinity and their relation to the monument may also be included.

| I.D. | Bearing       | Distance | Witness Description                                                       |
|------|---------------|----------|---------------------------------------------------------------------------|
| 1    | N 72° E       | 49.75'   | Mag with washer set 12" above grade in south side of 6" diameter Ash tree |
| 2    | S 89°35'16" E | 26.30'   | T-Post with "Survey Marker" sign on west side                             |
| 3    | S 00°57'05" E | 331.35'  | Rebar found, E/4 Corner, Section 13, T9N, R3W                             |