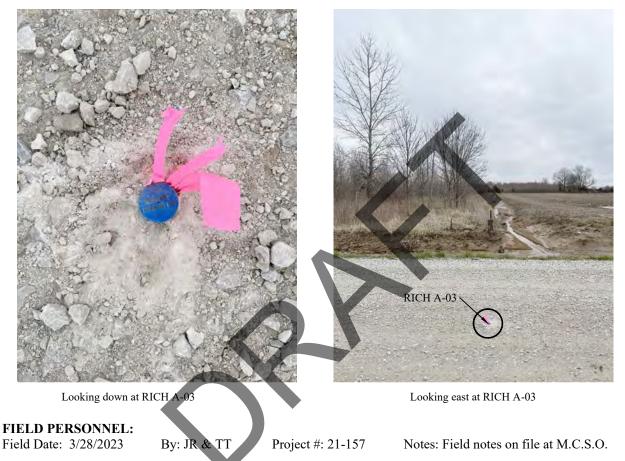

MONUMENT RECORD Corner ID: RICH A-03 Quarter Section Corner Section 6 , Township 9 North, Range 2 West, 2nd P.M. Richland Township, Monroe County, Indiana

**PHOTO IDENTIFIED:** Photograph close up photo of monument and a vicinity photo of the monument that includes the Monroe County "PROTECT NEARBY SURVEY MARKER" sign. Provide photo orientation and date. Additional photos may be included by clicking the "+"button at the end of the horizontal line.

#### Photo Date: 3/28/2023

**BASIS OF GEODETIC COORDINATES:** *Describe equipment, date, and personnel used to collect coordinates, datum, epoch, geoid and zone.* Coordinates shown hereon were obtained from GPS observations utilizing the Indiana Real-Time Network (INCORS). Indiana West Zone, NAD83, State Plane Grid Coordinates, US Survey Feet. Geoid mode ContinentalUS\_NGS2018. Coordinate data was collected using a Carlson BRX7 GPS and an F-C 5000 Data Collector. Coordinate positions are grid north (Indiana State Plane West Zone).