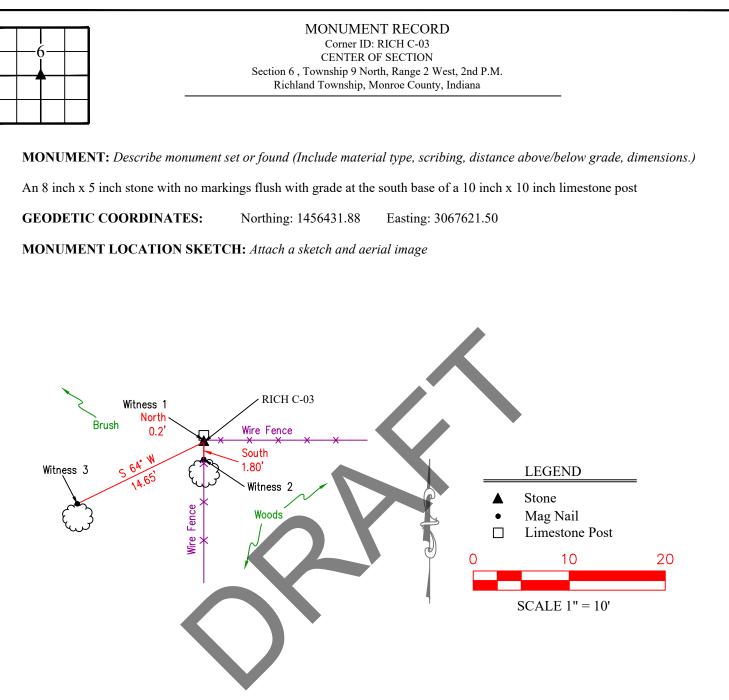

.                                       |                                        | TOWNSHIP:         |
| 00                                                  |                                                        |                                        |                   |
| OR                                                  |                                                        |                                        | RICHLAND          |
|                                                     | S GOVERNMENT AGENCY                                    |                                        |                   |
|                                                     | S GOVERNMENT AGENCY                                    |                                        | CORNER I.         |



**WITNESS MONUMENT TIES:** Describe at least three new BT's and/or witness objects established or work done to preserve existing evidence. The following procedures are provided for guidance. Please utilize professional judgment when choosing witness ties. All ties to BT's should be a magnetic nail and washer (state what kind) set in a hack mark at root crown (less than 12" above ground) perpendicular to center of tree unless otherwise noted. All monuments should be tied to at least three accessories with a minimum of 60° of separation. BTs should be healthy with a minimum DBH of 4". BT description should include tree species, diameter at 4.5' above ground, distance of nail above ground, and description of nail location (e.g.. SE side of root). Note bearing from monument to the center of