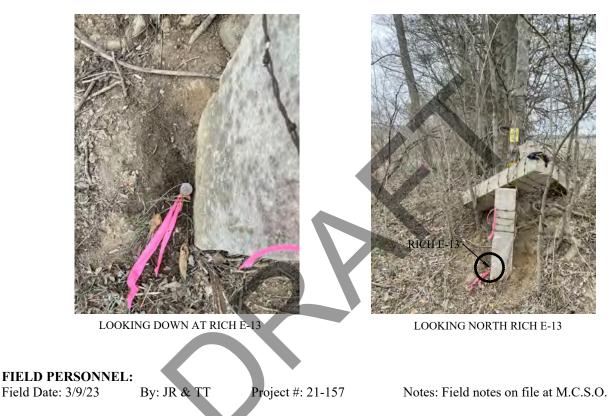

Photo Date: 3/7/23

Looking down at TWP COR XIII

Looking East at TWP COR XIII

#### **FIELD PERSONNEL:**

Field Date: 3/7/23 By: JR & TT Project #: 21-157

Notes: Field notes on file at M.C.S.O.

**BASIS OF GEODETIC COORDINATES:** *Describe equipment, date, and personnel used to collect coordinates, datum, epoch, geoid and zone.* 