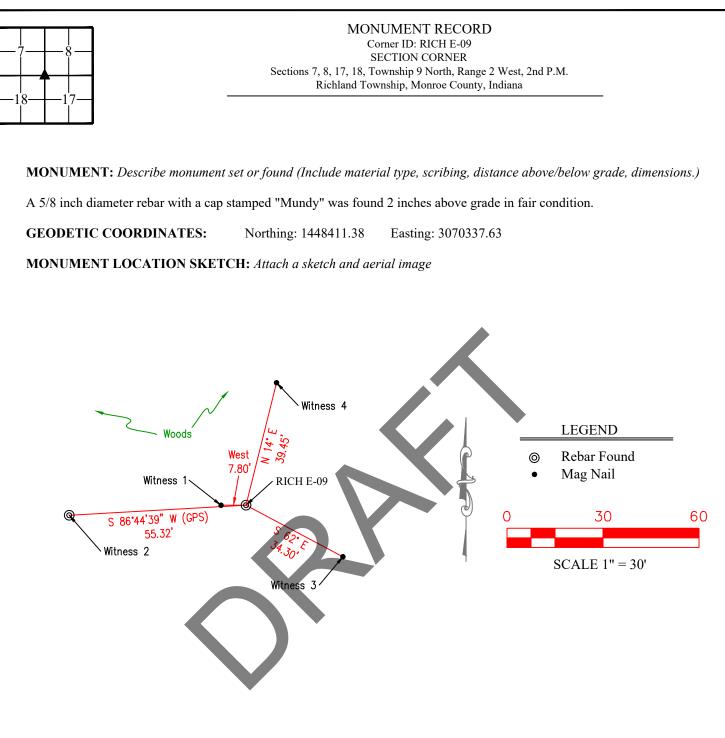

|                   |
|                                                                                                                                                         |                                      |                                                                                                                                                         |                   |
| No,                                                                                                                                                     |                                      |                                                                                                                                                         |                   |



**WITNESS MONUMENT TIES:** Describe at least three new BT's and/or witness objects established or work done to preserve existing evidence. The following procedures are provided for guidance. Please utilize professional judgment when choosing witness ties. All ties to BT's should be a magnetic nail and washer (state what kind) set in a hack mark at root crown (less than 12" above ground) perpendicular to center of tree unless otherwise noted. All monuments should be tied to at least three accessories with a minimum of 60° of separation. BTs should be healthy with a minimum DBH of 4". BT description should include tree species, diameter at 4.5' above ground, distance of nail above ground, and description of nail location (e.g.. SE side of root). Note bearing from monument to the center of