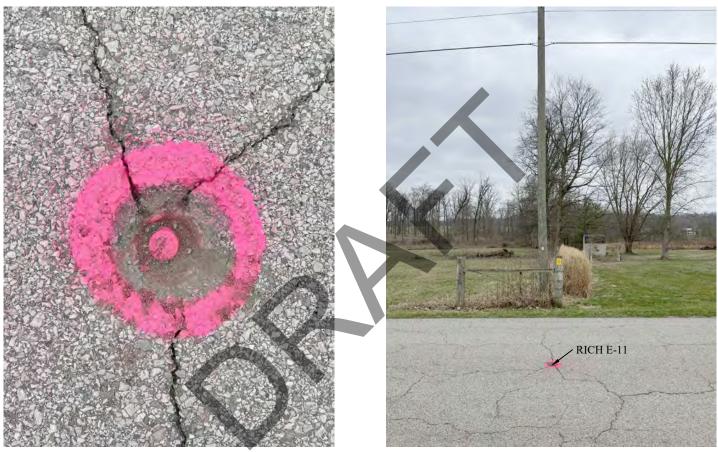

This monument was set by Monroe County Surveyor Edmund O. Farkas in either June or July of 1991. The methodology used by Farkas to determine this corners location is unknown. As shown above, numerous surveys have accepted this brass disc as the corner. No discrepancies are associated with this corner at this time.



MONUMENT RECORD Corner ID: RICH E-11 QUARTER SECTION CORNER Sections 17, 18, Township 9 North, Range 2 West, 2nd P.M. Richland Township, Monroe County, Indiana

**PHOTO IDENTIFIED:** Photograph close up photo of monument and a vicinity photo of the monument that includes the Monroe County "PROTECT NEARBY SURVEY MARKER" sign. Provide photo orientation and date. Additional photos may be included by clicking the "+" button at the end of the horizontal line.

Photo Date: 3/7/23



LOOKING DOWN AT RICH E-11

LOOKING SOUTH RICH E-11

FIELD PERSONNEL:

Field Date: 3/7/23 By: JR & TT Project #: 21-157

Notes: Field notes on file at M.C.S.O.

**BASIS OF GEODETIC COORDINATES:** *Describe equipment, date, and personnel used to collect coordinates, datum, epoch, geoid and zone.* 

| MCSRB_Packet                                                                                                                | 6/20/202                                      | 23                                                                                                                                | Page 93                |
|-----------------------------------------------------------------------------------------------------------------------------|----------------------------------------