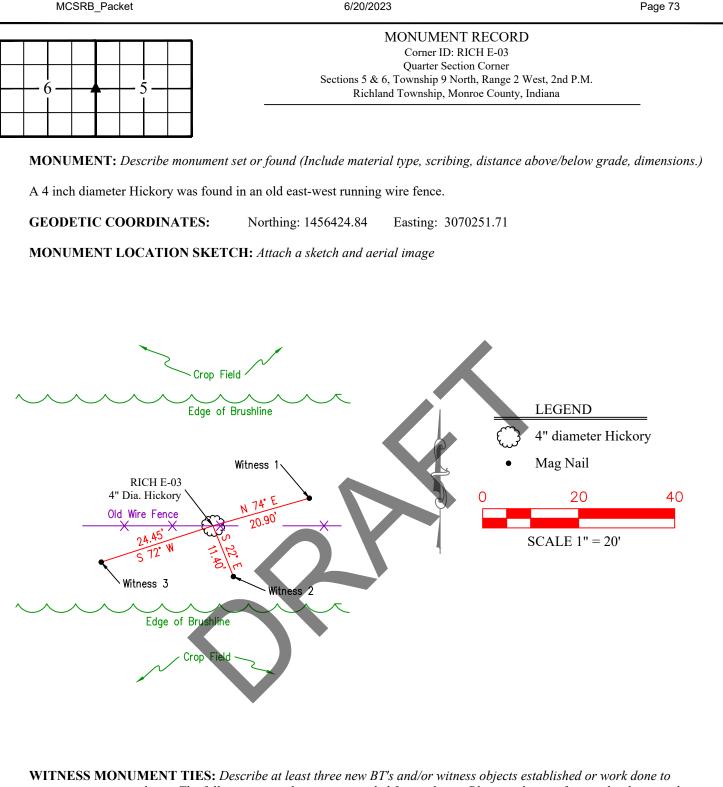

**WITNESS MONUMENT TIES:** Describe at least three new BT's and/or witness objects established or work done to preserveexisting evidence. The following procedures are provided for guidance. Please utilize professional judgment when choosing witness ties. All ties to BT's should be a magnetic nail and washer (state what kind) set in a hack mark at root crown (less than 12" above ground) perpendicular to center of tree unless otherwise noted. All monuments should be tied to at least three accessories with a minimum of 60° of separation. BTs should be healthy with a minimum DBH of 4". BT description should include tree species, diameter at 4.5' above ground, distance of nail above ground, and description of nail location (e.g.. SE side of root). Note bearing from monument to the center of the BT, distance to the nail. Other survey monuments that were located in the vicinity and their relation to the monument may also be included.

| I.D. | Bearing       | Distance | Witness Description                                                       |
|------|---------------|----------|---------------------------------------------------------------------------|
| 1    | N 72° E       | 49.75'   | Mag with washer set 12" above grade in south side of 6" diameter Ash tree |
| 2    | S 89°35'16" E | 26.30'   | T-Post with "Survey Marker" sign on west side                             |
| 3    | S 00°57'05" E | 331.35'  | Rebar found, E/4 Corner, Section 13, T9N, R3W                             |