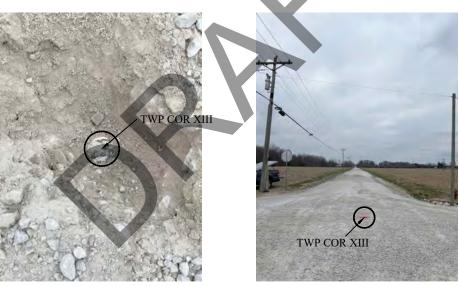

**PHOTO IDENTIFIED:** Photograph close up photo of monument and a vicinity photo of the monument that includes the Monroe County "PROTECT NEARBY SURVEY MARKER" sign. Provide photo orientation and date. Additional photos may be included by clicking the "+" button at the end of the horizontal line.

Photo Date: 3/7/23

Looking down at TWP COR XIII

Looking East at TWP COR XIII

#### **FIELD PERSONNEL:**

Field Date: 3/7/23 By: JR & TT Project #: 21-157

Notes: Field notes on file at M.C.S.O.

**BASIS OF GEODETIC COORDINATES:** *Describe equipment, date, and personnel used to collect coordinates, datum, epoch, geoid and zone.* 