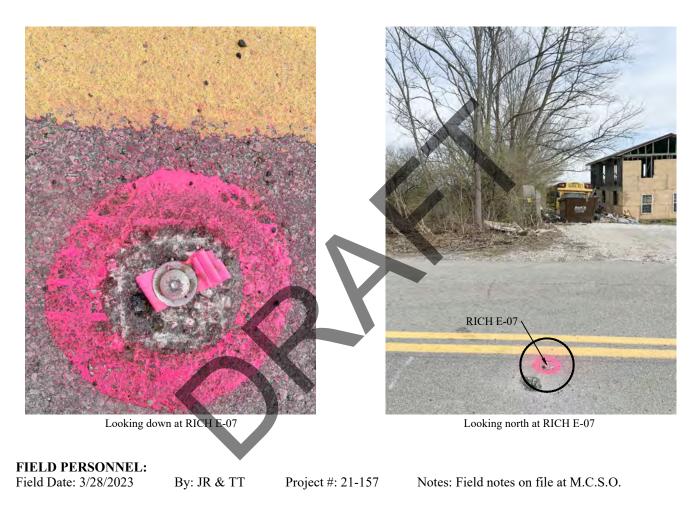

Photo Date: 3/7/23

Looking down at TWP COR XIII

Looking East at TWP COR XIII

#### **FIELD PERSONNEL:**

Field Date: 3/7/23 By: JR & TT Project #: 21-157

Notes: Field notes on file at M.C.S.O.

**BASIS OF GEODETIC COORDINATES:** *Describe equipment, date, and personnel used to collect coordinates, datum, epoch, geoid and zone.* 