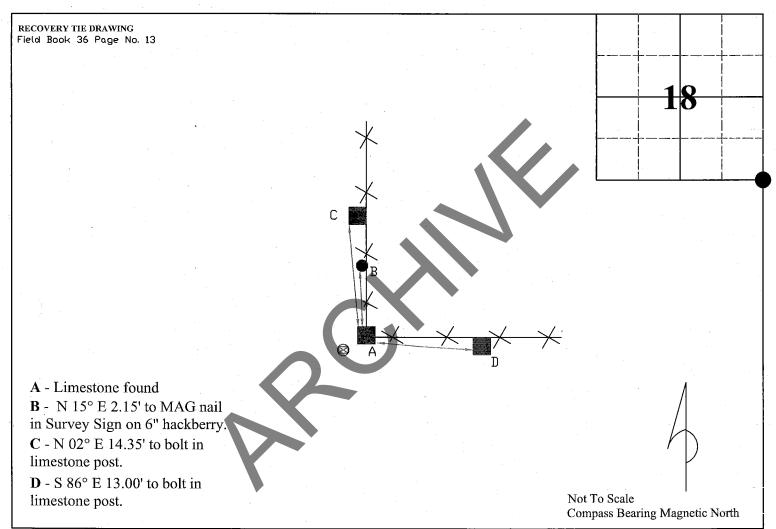

|                                                                                                                                                              |                                                                                     |                                                                                                                           |  |

MONUMENT RECORD State of Indiana - County of Monroe

Section: 18

Township: 9 North

Range: 2 West

**Corner ID:** Rich E-13

Monument Description & Remarks: Limestone, height; 2.95ft, length 1.0ft, width 0.75ft. found, witnes rebar with "MUNDY" cap to the west. Survey Sign 3.5ft A.G. at Pt. (B).

**References On File:** Michael D. Mundy field work & survey records, Kenneth M. Scales (1995), on file in surveyor's office



I, Kevin P. Enright, Monroe County Surveyor, hereby certify that this document was prepared under my direction in accordance with the provisions of section 36-2-12-11 of the Interference and the above data is given under my hand and seal this of the Jorden 2005.

Administered by the Monroe County Surveyor Review Board

Date: 4/11/06



Drawn by: T.E.R Print date: April 10, 2006

MCSRB Packet



•