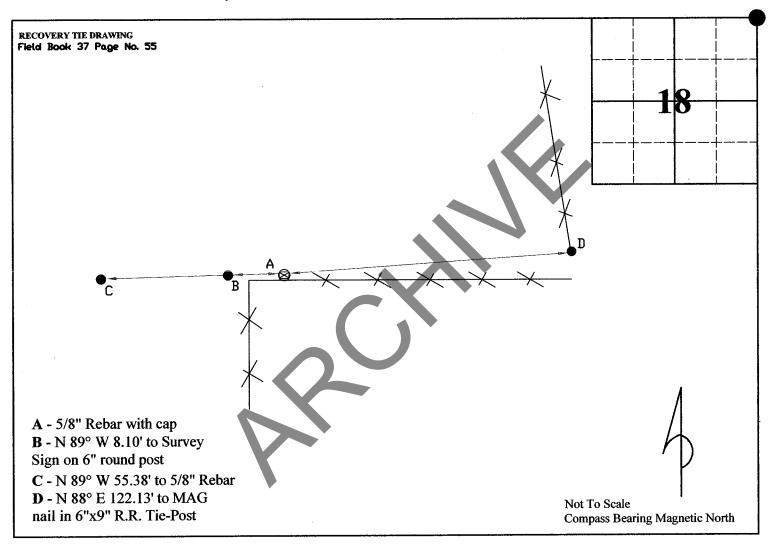

**WITNESS MONUMENT TIES:** Describe at least three new BT's and/or witness objects established or work done to preserveexisting evidence. The following procedures are provided for guidance. Please utilize professional judgment when choosing witness ties. All ties to BT's should be a magnetic nail and washer (state what kind) set in a hack mark at root crown (less than 12" above ground) perpendicular to center of tree unless otherwise noted. All monuments should be tied to at least three accessories with a minimum of 60° of separation. BTs should be healthy with a minimum DBH of 4". BT description should include tree species, diameter at 4.5' above ground, distance of nail above ground, and description of nail location (e.g.. SE side of root). Note bearing from monument to the center of the BT, distance to the nail. Other survey monuments that were located in the vicinity and their relation to the monument may also be included.

| I.D. | Bearing       | Distance | Witness Description                                                       |
|------|---------------|----------|---------------------------------------------------------------------------|
| 1    | N 72° E       | 49.75'   | Mag with washer set 12" above grade in south side of 6" diameter Ash tree |
| 2    | S 89°35'16" E | 26.30'   | T-Post with "Survey Marker" sign on west side                             |
| 3    | S 00°57'05" E | 331.35'  | Rebar found, E/4 Corner, Section 13, T9N, R3W                             |