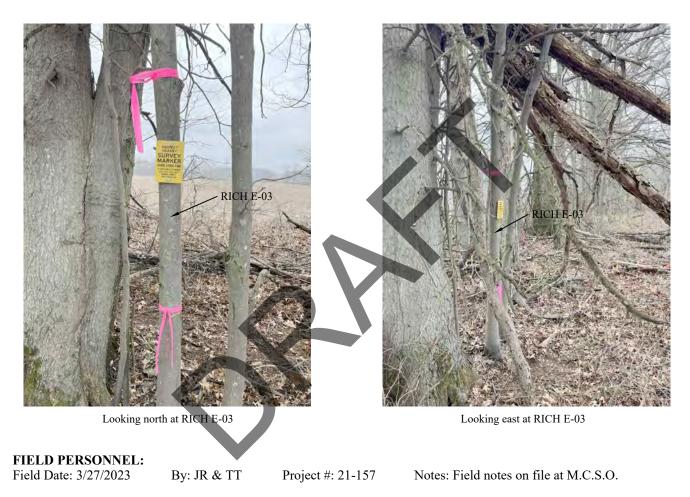

**WITNESS MONUMENT TIES:** Describe at least three new BT's and/or witness objects established or work done to preserveexisting evidence. The following procedures are provided for guidance. Please utilize professional judgment when choosing witness ties. All ties to BT's should be a magnetic nail and washer (state what kind) set in a hack mark at root crown (less than 12" above ground) perpendicular to center of tree unless otherwise noted. All monuments should be tied to at least three accessories with a minimum of 60° of separation. BTs should be healthy with a minimum DBH of 4". BT description should include tree species, diameter at 4.5' above ground, distance of nail above ground, and description of nail location (e.g.. SE side of root). Note bearing from monument to the center of the BT, distance to the nail. Other survey monuments that were located in the vicinity and their relation to the monument may also be included.

| I.D. | Bearing       | Distance | Witness Description                                                       |
|------|---------------|----------|---------------------------------------------------------------------------|
| 1    | N 72° E       | 49.75'   | Mag with washer set 12" above grade in south side of 6" diameter Ash tree |
| 2    | S 89°35'16" E | 26.30'   | T-Post with "Survey Marker" sign on west side                             |
| 3    | S 00°57'05" E | 331.35'  | Rebar found, E/4 Corner, Section 13, T9N, R3W                             |