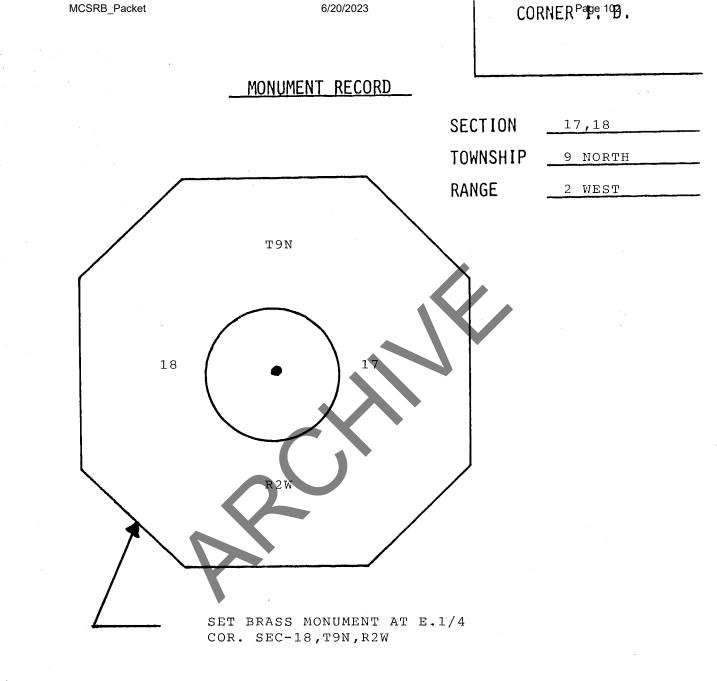

f Indiana - County of Monroe

Section: 18

Township: 9 North

Range: 2 West

**Corner ID:** Rich E-13

Monument Description & Remarks: Limestone, height; 2.95ft, length 1.0ft, width 0.75ft. found, witnes rebar with "MUNDY" cap to the west. Survey Sign 3.5ft A.G. at Pt. (B).

**References On File:** Michael D. Mundy field work & survey records, Kenneth M. Scales (1995), on file in surveyor's office



I, Kevin P. Enright, Monroe County Surveyor, hereby certify that this document was prepared under my direction in accordance with the provisions of section 36-2-12-11 of the Interference and the above data is given under my hand and seal this of the Jorden 2005.

Administered by the Monroe County Surveyor Review Board

Date: 4/11/06



Drawn by: T.E.R Print date: April 10, 2006

MCSRB Packet



•