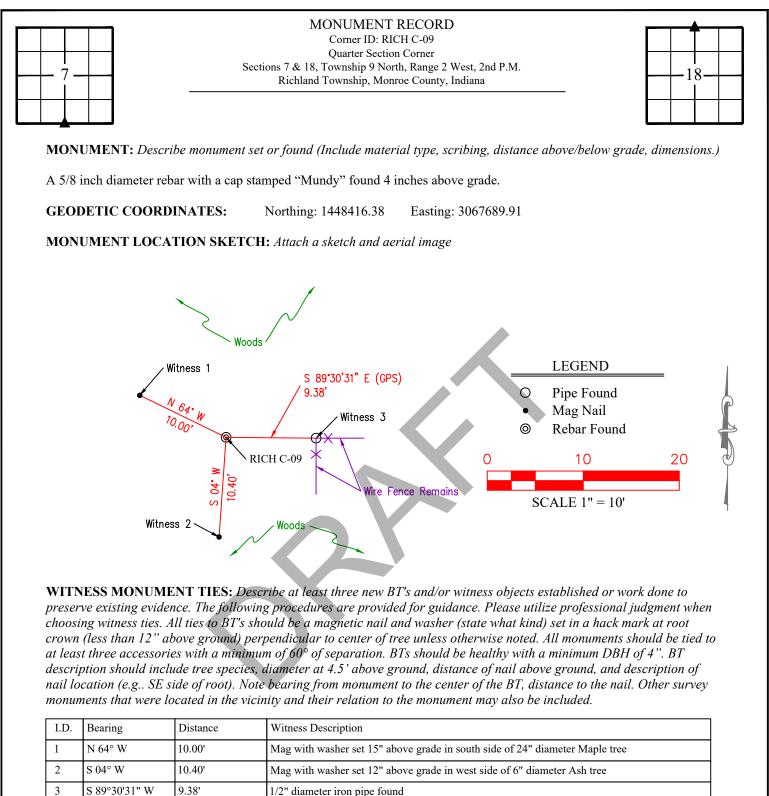

**WITNESS MONUMENT TIES:** Describe at least three new BT's and/or witness objects established or work done to preserveexisting evidence. The following procedures are provided for guidance. Please utilize professional judgment when choosing witness ties. All ties to BT's should be a magnetic nail and washer (state what kind) set in a hack mark at root crown (less than 12" above ground) perpendicular to center of tree unless otherwise noted. All monuments should be tied to at least three accessories with a minimum of 60° of separation. BTs should be healthy with a minimum DBH of 4". BT description should include tree species, diameter at 4.5' above ground, distance of nail above ground, and description of nail location (e.g.. SE side of root). Note bearing from monument to the center of the BT, distance to the nail. Other survey monuments that were located in the vicinity and their relation to the monument may also be included.

| I.D. | Bearing       | Distance | Witness Description                                                       |
|------|---------------|----------|---------------------------------------------------------------------------|
| 1    | N 72° E       | 49.75'   | Mag with washer set 12" above grade in south side of 6" diameter Ash tree |
| 2    | S 89°35'16" E | 26.30'   | T-Post with "Survey Marker" sign on west side                             |
| 3    | S 00°57'05" E | 331.35'  | Rebar found, E/4 Corner, Section 13, T9N, R3W                             |