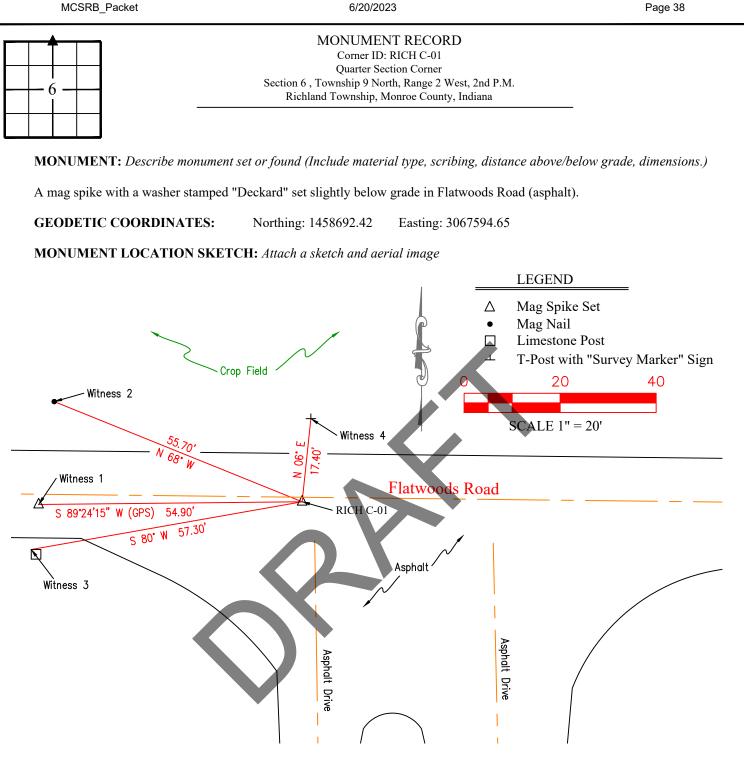

This corner falls in the approximate intersection of Flatwoods Road and County Line Road.