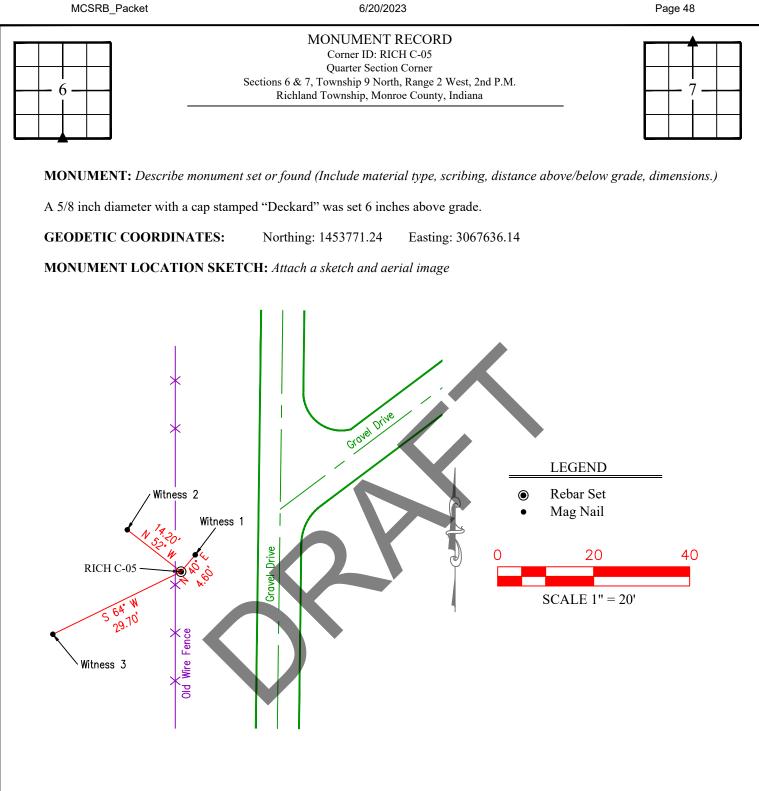

ns for Denial:                                                                                                                                             |                                                                                                                                     |                                                                                                                                                                      |                |

# MONUMENT RECORD

## State of Indiana - County of Monroe

Section: 06

Township: 9 North

Range: 2 West

Corner ID: Rich C-03

Monument Description & Remarks: Limestone. Survey Sign 4ft above ground at point B

**References On File:** Legal Survey Book 2 page 44 survey, J. S. Buskirk (1860), on file in Surveyor Office





**WITNESS MONUMENT TIES:** Describe at least three new BT's and/or witness objects established or work done to preserve existing evidence. The following procedures are provided for guidance. Please utilize professional judgment when choosing witness ties. All ties to BT's should be a magnetic nail and washer (state what kind) set in a hack mark at root crown (less than 12" above ground) perpendicular to center of tree unless otherwise noted. All monuments should be tied to at least three accessories with a minimum of 60° of separation. BTs should be healthy with a minimum DBH of 4". BT description should include tree species, diameter at 4.5' above ground, distance of nail above ground, and description of nail location (e.g.. SE side of root). Note bearing from monument to the center of