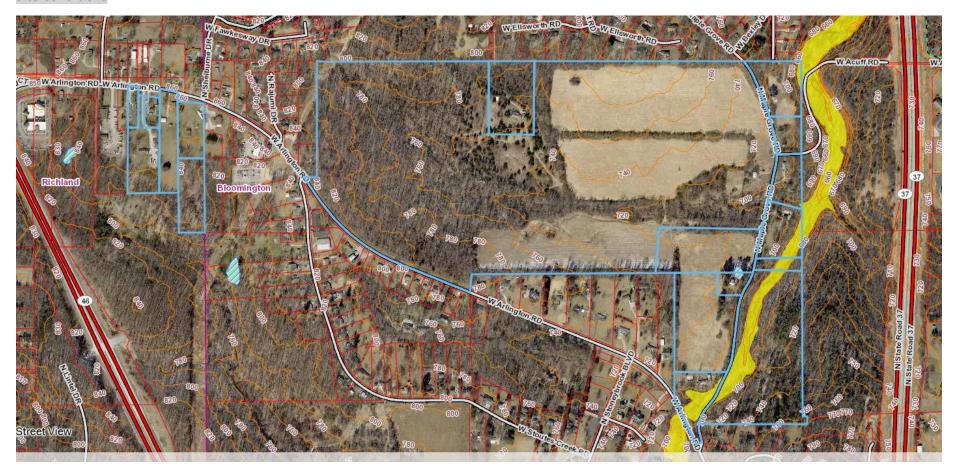

## Contituent's Messages

Service Norm: Your application will be reviewed.

| MONROE COUNTY ORDI | NANCE REVIEW COMMITTEE January 8, 2024                                                        |
|--------------------|-----------------------------------------------------------------------------------------------|
| REQUEST            | To consider the draft zoning map changes for this area, as compared to the Comprehensive Plan |
| ADDDRESSES         | N Angelina LN                                                                                 |
|                    | 53-04-26-100-007.000-011 (2 parcels)                                                          |
|                    | 53-04-26-100-004.000-011                                                                      |
|                    |                                                                                               |
|                    | WAR DI                                                                                        |
|                    | W Arlington Rd                                                                                |
|                    | 53-01-22-822-004.000-004                                                                      |
|                    | 53-04-24-100-009.000-011                                                                      |
|                    | 53-04-24-100-014.000-011                                                                      |
|                    | 53-04-24-102-001.000-011                                                                      |
|                    | 53-04-24-102-002.000-011                                                                      |
|                    | 53-04-24-102-004.000-011                                                                      |
|                    | 53-04-24-102-006.000-011                                                                      |
|                    | 53-05-19-100-001.000-004                                                                      |
|                    | 53-05-19-100-003.000-004                                                                      |
|                    | 53-05-19-100-005.000-004                                                                      |
|                    | 53-05-19-100-008.000-004                                                                      |
|                    | 53-05-19-100-011.000-004                                                                      |
|                    | 53-05-19-100-014.000-004                                                                      |
|                    | 53-05-19-100-018.000-004                                                                      |
|                    | 53-05-19-100-019.000-004                                                                      |
|                    | 53-05-19-100-022.000-004                                                                      |
|                    | 53-05-19-100-025.000-004 (2 separate parcels)                                                 |