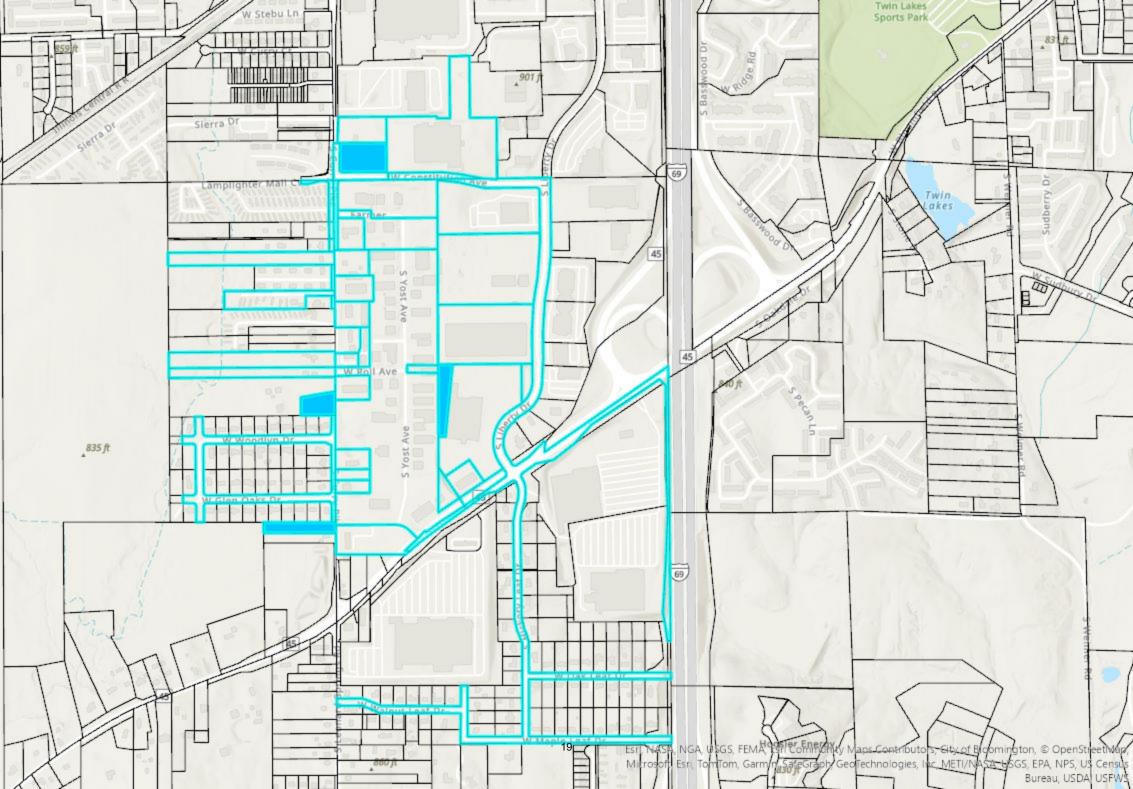

The Planning Department recommended that anyone that has proposed changes to the CDO draft zoning map submit those requested changes. We received the following letters below. Staff has put together corresponding maps for consideration.