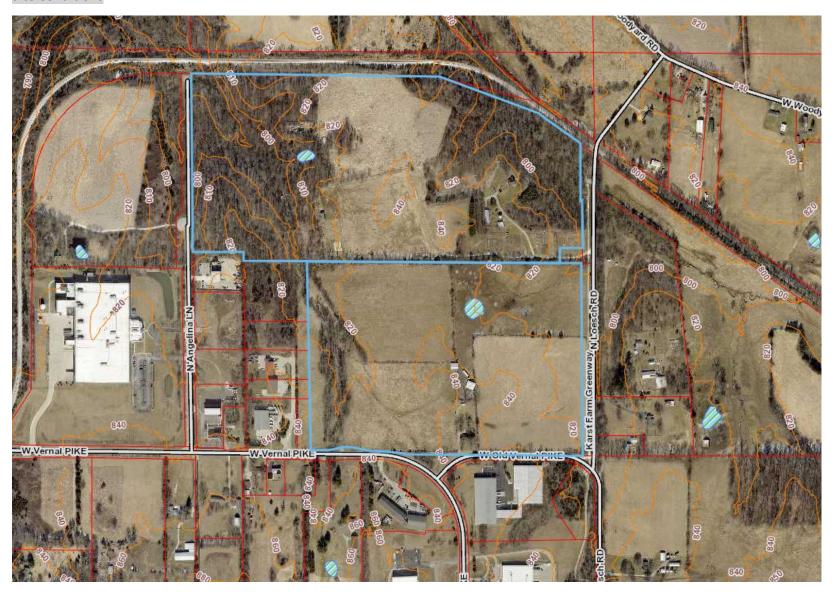

## Contituent's Messages

Service Norm: Your application will be reviewed.

| MONROE COUNTY ORDI | NANCE REVIEW COMMITTEE January 8, 2024                                                        |
|--------------------|-----------------------------------------------------------------------------------------------|
| REQUEST            | To consider the draft zoning map changes for this area, as compared to the Comprehensive Plan |
| ADDDRESSES         | N Angelina LN                                                                                 |
|                    | 53-04-26-100-007.000-011 (2 parcels)                                                          |
|                    | 53-04-26-100-004.000-011                                                                      |
|                    |                                                                                               |
|                    | WAR DI                                                                                        |
|                    | W Arlington Rd                                                                                |
|                    | 53-01-22-822-004.000-004                                                                      |
|                    | 53-04-24-100-009.000-011                                                                      |
|                    | 53-04-24-100-014.000-011                                                                      |
|                    | 53-04-24-102-001.000-011                                                                      |
|                    | 53-04-24-102-002.000-011                                                                      |
|                    | 53-04-24-102-004.000-011                                                                      |
|                    | 53-04-24-102-006.000-011                                                                      |
|                    | 53-05-19-100-001.000-004                                                                      |
|                    | 53-05-19-100-003.000-004                                                                      |
|                    | 53-05-19-100-005.000-004                                                                      |
|                    | 53-05-19-100-008.000-004                                                                      |
|                    | 53-05-19-100-011.000-004                                                                      |
|                    | 53-05-19-100-014.000-004                                                                      |
|                    | 53-05-19-100-018.000-004                                                                      |
|                    | 53-05-19-100-019.000-004                                                                      |
|                    | 53-05-19-100-022.000-004                                                                      |
|                    | 53-05-19-100-025.000-004 (2 separate parcels)                                                 |