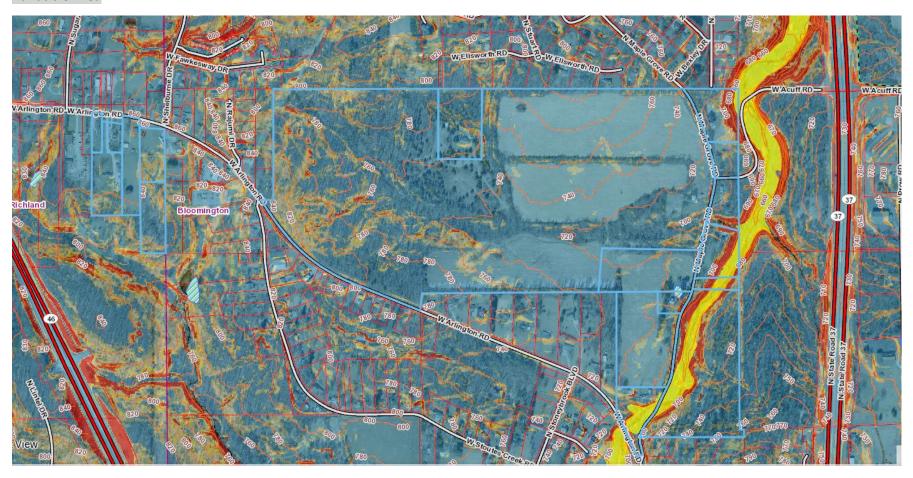

## Contituent's Messages

Service Norm: Your application will be reviewed.

| MONROE COUNTY ORDI | NANCE REVIEW COMMITTEE January 8, 2024                                                        |
|--------------------|-----------------------------------------------------------------------------------------------|
| REQUEST            | To consider the draft zoning map changes for this area, as compared to the Comprehensive Plan |
| ADDDRESSES         | N Angelina LN                                                                                 |
|                    | 53-04-26-100-007.000-011 (2 parcels)                                                          |
|                    | 53-04-26-100-004.000-011                                                                      |
|                    |                                                                                               |
|                    | WAR DI                                                                                        |
|                    | W Arlington Rd                                                                                |
|                    | 53-01-22-822-004.000-004                                                                      |
|                    | 53-04-24-100-009.000-011                                                                      |
|                    | 53-04-24-100-014.000-011                                                                      |
|                    | 53-04-24-102-001.000-011                                                                      |
|                    | 53-04-24-102-002.000-011                                                                      |
|                    | 53-04-24-102-004.000-011                                                                      |
|                    | 53-04-24-102-006.000-011                                                                      |
|                    | 53-05-19-100-001.000-004                                                                      |
|                    | 53-05-19-100-003.000-004                                                                      |
|                    | 53-05-19-100-005.000-004                                                                      |
|                    | 53-05-19-100-008.000-004                                                                      |
|                    | 53-05-19-100-011.000-004                                                                      |
|                    | 53-05-19-100-014.000-004                                                                      |
|                    | 53-05-19-100-018.000-004                                                                      |
|                    | 53-05-19-100-019.000-004                                                                      |
|                    | 53-05-19-100-022.000-004                                                                      |
|                    | 53-05-19-100-025.000-004 (2 separate parcels)                                                 |