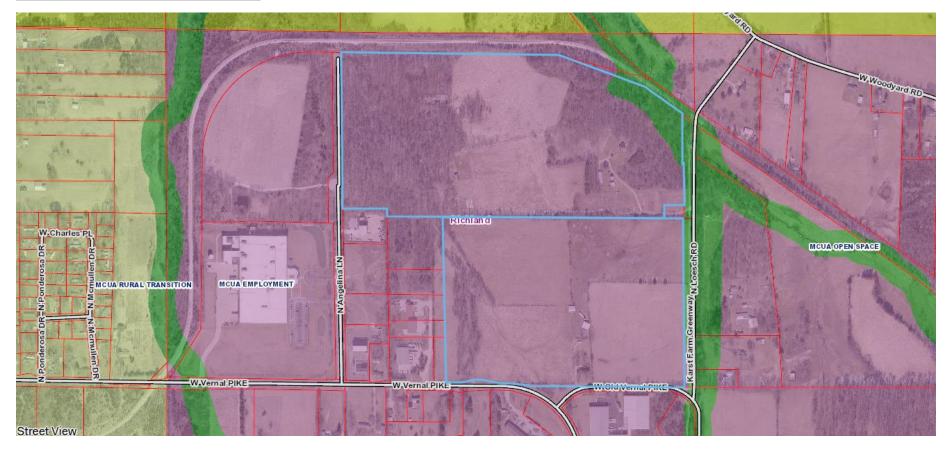

## Contituent's Messages

Service Norm: Your application will be reviewed.

| MONROE COUNTY ORDI | NANCE REVIEW COMMITTEE January 8, 2024                                                        |
|--------------------|-----------------------------------------------------------------------------------------------|
| REQUEST            | To consider the draft zoning map changes for this area, as compared to the Comprehensive Plan |
| ADDDRESSES         | N Angelina LN                                                                                 |
|                    | 53-04-26-100-007.000-011 (2 parcels)                                                          |
|                    | 53-04-26-100-004.000-011                                                                      |
|                    |                                                                                               |
|                    | WAR DI                                                                                        |
|                    | W Arlington Rd                                                                                |
|                    | 53-01-22-822-004.000-004                                                                      |
|                    | 53-04-24-100-009.000-011                                                                      |
|                    | 53-04-24-100-014.000-011                                                                      |
|                    | 53-04-24-102-001.000-011                                                                      |
|                    | 53-04-24-102-002.000-011                                                                      |
|                    | 53-04-24-102-004.000-011                                                                      |
|                    | 53-04-24-102-006.000-011                                                                      |
|                    | 53-05-19-100-001.000-004                                                                      |
|                    | 53-05-19-100-003.000-004                                                                      |
|                    | 53-05-19-100-005.000-004                                                                      |
|                    | 53-05-19-100-008.000-004                                                                      |
|                    | 53-05-19-100-011.000-004                                                                      |
|                    | 53-05-19-100-014.000-004                                                                      |
|                    | 53-05-19-100-018.000-004                                                                      |
|                    | 53-05-19-100-019.000-004                                                                      |
|                    | 53-05-19-100-022.000-004                                                                      |
|                    | 53-05-19-100-025.000-004 (2 separate parcels)                                                 |