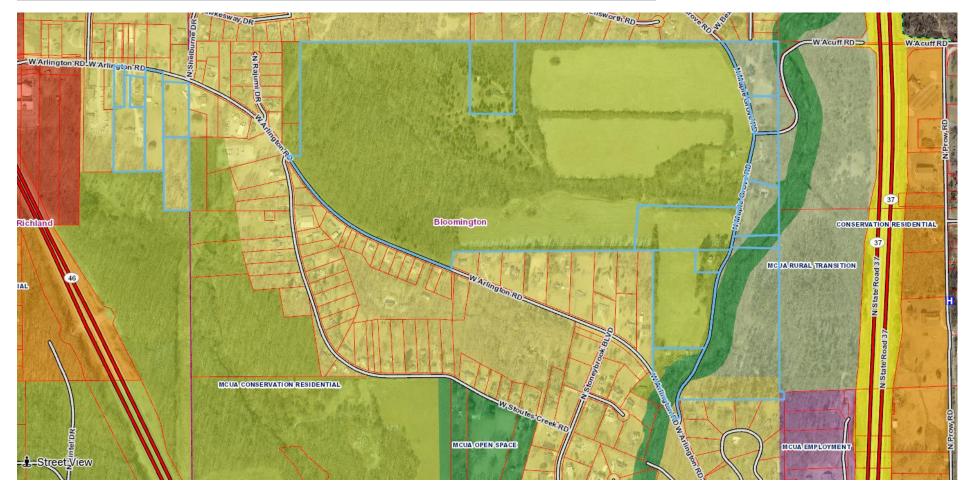

## Contituent's Messages

Service Norm: Your application will be reviewed.

| MONROE COUNTY ORDI | NANCE REVIEW COMMITTEE January 8, 2024                                                        |
|--------------------|-----------------------------------------------------------------------------------------------|
| REQUEST            | To consider the draft zoning map changes for this area, as compared to the Comprehensive Plan |
| ADDDRESSES         | N Angelina LN                                                                                 |
|                    | 53-04-26-100-007.000-011 (2 parcels)                                                          |
|                    | 53-04-26-100-004.000-011                                                                      |
|                    |                                                                                               |
|                    | WAR DI                                                                                        |
|                    | W Arlington Rd                                                                                |
|                    | 53-01-22-822-004.000-004                                                                      |
|                    | 53-04-24-100-009.000-011                                                                      |
|                    | 53-04-24-100-014.000-011                                                                      |
|                    | 53-04-24-102-001.000-011                                                                      |
|                    | 53-04-24-102-002.000-011                                                                      |
|                    | 53-04-24-102-004.000-011                                                                      |
|                    | 53-04-24-102-006.000-011                                                                      |
|                    | 53-05-19-100-001.000-004                                                                      |
|                    | 53-05-19-100-003.000-004                                                                      |
|                    | 53-05-19-100-005.000-004                                                                      |
|                    | 53-05-19-100-008.000-004                                                                      |
|                    | 53-05-19-100-011.000-004                                                                      |
|                    | 53-05-19-100-014.000-004                                                                      |
|                    | 53-05-19-100-018.000-004                                                                      |
|                    | 53-05-19-100-019.000-004                                                                      |
|                    | 53-05-19-100-022.000-004                                                                      |
|                    | 53-05-19-100-025.000-004 (2 separate parcels)                                                 |