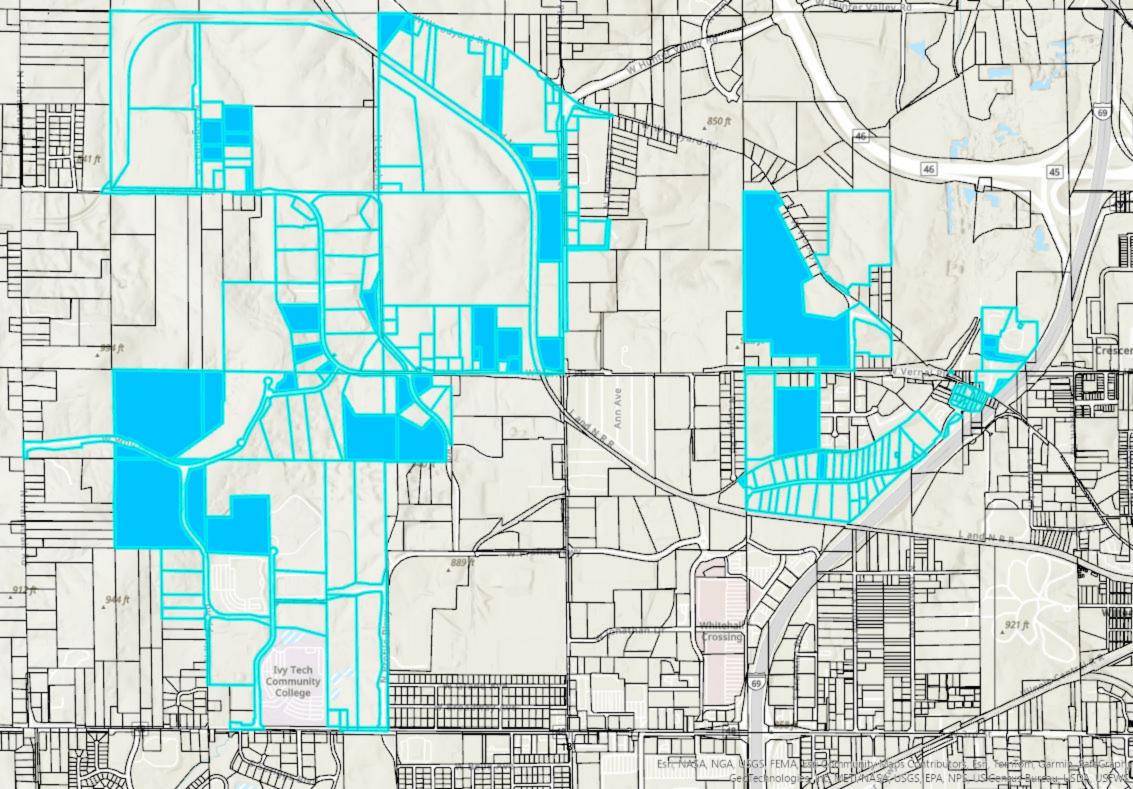

The Planning Department recommended that anyone that has proposed changes to the CDO draft zoning map submit those requested changes. We received the following letters below. Staff has put together corresponding maps for consideration.