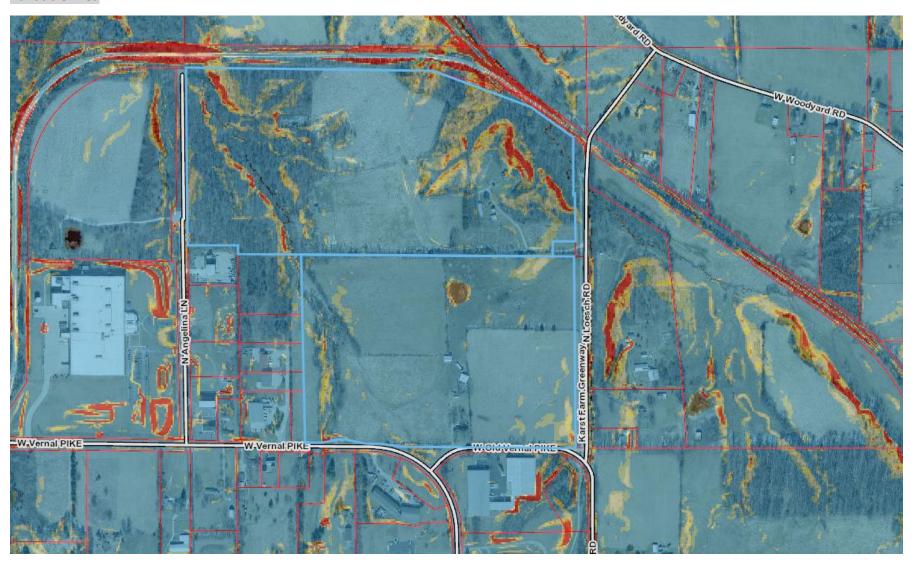

## Contituent's Messages

Service Norm: Your application will be reviewed.

| MONROE COUNTY ORDI | NANCE REVIEW COMMITTEE January 8, 2024                                                        |
|--------------------|-----------------------------------------------------------------------------------------------|
| REQUEST            | To consider the draft zoning map changes for this area, as compared to the Comprehensive Plan |
| ADDDRESSES         | N Angelina LN                                                                                 |
|                    | 53-04-26-100-007.000-011 (2 parcels)                                                          |
|                    | 53-04-26-100-004.000-011                                                                      |
|                    |                                                                                               |
|                    | WAR DI                                                                                        |
|                    | W Arlington Rd                                                                                |
|                    | 53-01-22-822-004.000-004                                                                      |
|                    | 53-04-24-100-009.000-011                                                                      |
|                    | 53-04-24-100-014.000-011                                                                      |
|                    | 53-04-24-102-001.000-011                                                                      |
|                    | 53-04-24-102-002.000-011                                                                      |
|                    | 53-04-24-102-004.000-011                                                                      |
|                    | 53-04-24-102-006.000-011                                                                      |
|                    | 53-05-19-100-001.000-004                                                                      |
|                    | 53-05-19-100-003.000-004                                                                      |
|                    | 53-05-19-100-005.000-004                                                                      |
|                    | 53-05-19-100-008.000-004                                                                      |
|                    | 53-05-19-100-011.000-004                                                                      |
|                    | 53-05-19-100-014.000-004                                                                      |
|                    | 53-05-19-100-018.000-004                                                                      |
|                    | 53-05-19-100-019.000-004                                                                      |
|                    | 53-05-19-100-022.000-004                                                                      |
|                    | 53-05-19-100-025.000-004 (2 separate parcels)                                                 |