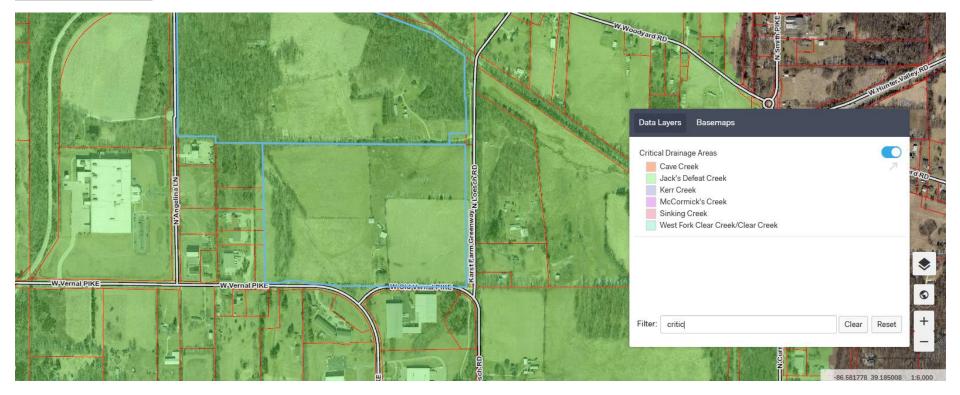

## Contituent's Messages

Service Norm: Your application will be reviewed.

| MONROE COUNTY ORDI | NANCE REVIEW COMMITTEE January 8, 2024                                                        |
|--------------------|-----------------------------------------------------------------------------------------------|
| REQUEST            | To consider the draft zoning map changes for this area, as compared to the Comprehensive Plan |
| ADDDRESSES         | N Angelina LN                                                                                 |
|                    | 53-04-26-100-007.000-011 (2 parcels)                                                          |
|                    | 53-04-26-100-004.000-011                                                                      |
|                    |                                                                                               |
|                    | WAR DI                                                                                        |
|                    | W Arlington Rd                                                                                |
|                    | 53-01-22-822-004.000-004                                                                      |
|                    | 53-04-24-100-009.000-011                                                                      |
|                    | 53-04-24-100-014.000-011                                                                      |
|                    | 53-04-24-102-001.000-011                                                                      |
|                    | 53-04-24-102-002.000-011                                                                      |
|                    | 53-04-24-102-004.000-011                                                                      |
|                    | 53-04-24-102-006.000-011                                                                      |
|                    | 53-05-19-100-001.000-004                                                                      |
|                    | 53-05-19-100-003.000-004                                                                      |
|                    | 53-05-19-100-005.000-004                                                                      |
|                    | 53-05-19-100-008.000-004                                                                      |
|                    | 53-05-19-100-011.000-004                                                                      |
|                    | 53-05-19-100-014.000-004                                                                      |
|                    | 53-05-19-100-018.000-004                                                                      |
|                    | 53-05-19-100-019.000-004                                                                      |
|                    | 53-05-19-100-022.000-004                                                                      |
|                    | 53-05-19-100-025.000-004 (2 separate parcels)                                                 |