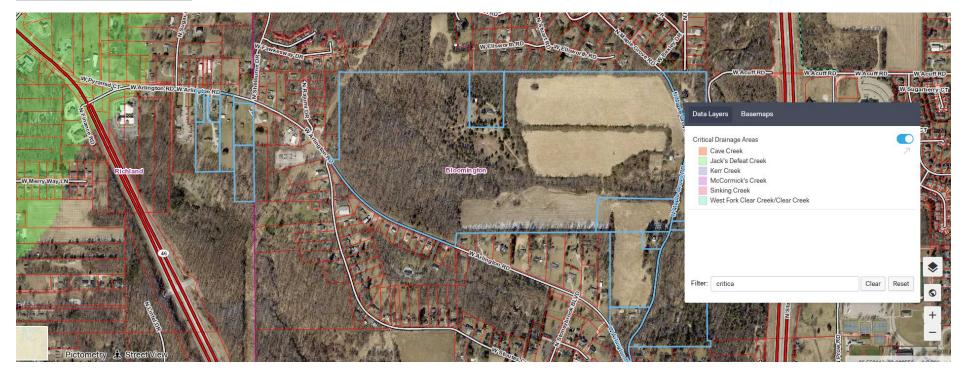

## Contituent's Messages

Service Norm: Your application will be reviewed.

| MONROE COUNTY ORDI | NANCE REVIEW COMMITTEE January 8, 2024                                                        |
|--------------------|-----------------------------------------------------------------------------------------------|
| REQUEST            | To consider the draft zoning map changes for this area, as compared to the Comprehensive Plan |
| ADDDRESSES         | N Angelina LN                                                                                 |
|                    | 53-04-26-100-007.000-011 (2 parcels)                                                          |
|                    | 53-04-26-100-004.000-011                                                                      |
|                    |                                                                                               |
|                    | WAR DI                                                                                        |
|                    | W Arlington Rd                                                                                |
|                    | 53-01-22-822-004.000-004                                                                      |
|                    | 53-04-24-100-009.000-011                                                                      |
|                    | 53-04-24-100-014.000-011                                                                      |
|                    | 53-04-24-102-001.000-011                                                                      |
|                    | 53-04-24-102-002.000-011                                                                      |
|                    | 53-04-24-102-004.000-011                                                                      |
|                    | 53-04-24-102-006.000-011                                                                      |
|                    | 53-05-19-100-001.000-004                                                                      |
|                    | 53-05-19-100-003.000-004                                                                      |
|                    | 53-05-19-100-005.000-004                                                                      |
|                    | 53-05-19-100-008.000-004                                                                      |
|                    | 53-05-19-100-011.000-004                                                                      |
|                    | 53-05-19-100-014.000-004                                                                      |
|                    | 53-05-19-100-018.000-004                                                                      |
|                    | 53-05-19-100-019.000-004                                                                      |
|                    | 53-05-19-100-022.000-004                                                                      |
|                    | 53-05-19-100-025.000-004 (2 separate parcels)                                                 |