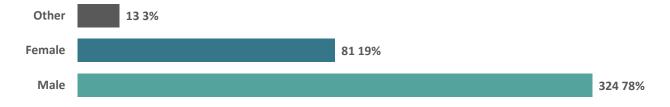

# Stride Updates July – December 2022



### **Guests Over Time Yearly**

Stride Guests Over Time Total Guests: 2,321





#### **Guests Over Time 6 Months**

**Stride Guests Over Time Total Guests: 2,321** 







#### **Total Guests**

**Total Unique Guest Visits: 604** 

First Visits vs. Return Visits





## Demographics



#### **Ethnicity**



#### **Gender**





## **Demographics Continued**





## Time Spent at Stride

**Referal Shift** 



Average Time Spent at Stride: 3 Hours and 48 Minutes





#### Referrals to Stride





#### Referrals from Stride

#### **Referral Type**





## Anthem Members Utilizing Stride









#### **Guest Satisfaction and Confidence**

Over the Last 6 Months Guests at Stride have experienced extremely high levels of **Satisfaction** with their visits (M = 9.39, SD = 1.46)

Guests (n = are also reporting a high level of **confidence in meeting basic needs** (**M = 7.47**, SD = 2.36)



#### Pre and Post Mood Outcomes

A paired-samples t-test was conducted to compare the **mood** of Stride Guests **before** and **after** a visit at Stride over the last 6 months.

There was a significant difference in mood score