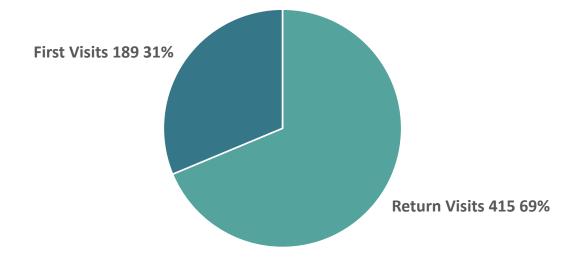

#### **Total Guests**

**Total Unique Guest Visits: 604** 

First Visits vs. Return Visits