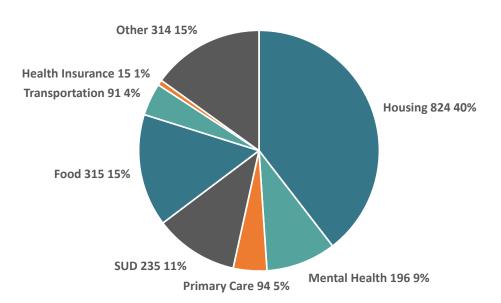

# Stride Updates July – December 2022



### **Guests Over Time Yearly**

Stride Guests Over Time Total Guests: 2,321





#### **Guests Over Time 6 Months**

**Stride Guests Over Time Total Guests: 2,321** 







#### **Total Guests**

**Total Unique Guest Visits: 604** 

First Visits vs. Return Visits





## Demographics



#### **Ethnicity**



#### **Gender**





## **Demographics Continued**





## Time Spent at Stride

**Referal Shift** 



Average Time Spent at Stride: 3 Hours and 48 Minutes





#### Referrals to Stride





#### Referrals from Stride

#### **Referral Type**





## Anthem Members Utilizing Stride









#### **Guest Satisfaction and Confidence**

Over the Last 6 Months Guests at Stride have experienced extremely high levels of **Satisfaction** with their visits (M = 9.39, SD = 1.46)

Guests (n = are also reporting a high level of **confidence in meeting basic needs** (**M = 7.47**, SD = 2.36)



#### Pre and Post Mood Outcomes

A paired-samples t-test was conducted to compare the **mood** of Stride Guests **before** and **after** a visit at Stride over the last 6 months.

There was a significant difference in mood scores **before** (M = 5.44, SD = 2.60) and **after** (M = 7.41, SD = 2.30) a visit; t(90) = -8.05, p < .001



## Thanks! Any Questions?