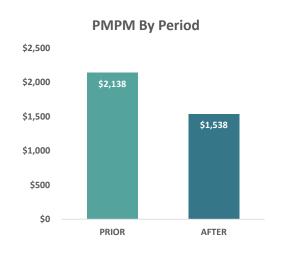

# Stride Updates July – December 2022



### **Guests Over Time Yearly**

Stride Guests Over Time Total Guests: 2,321





#### **Guests Over Time 6 Months**

**Stride Guests Over Time Total Guests: 2,321** 







#### **Total Guests**

**Total Unique Guest Visits: 604** 

First Visits vs. Return Visits





## Demographics



#### **Ethnicity**



#### **Gender**





## **Demographics Continued**





## Time Spent at Stride

**Referal Shift** 



Average Time Spent at Stride: 3 Hours and 48 Minutes





#### Referrals to Stride





#### Referrals from Stride

#### **Referral Type**





## Anthem Members Utilizing Stride









#### **Guest Satisfaction and Confidence**

Over the Last 6 Months Guests at Stride have experienced extremely high levels of **Satisfaction** with their visits (M = 9.39, SD = 1.46)

Guests (n = are also reporting a high level of **confidence in meeting basic needs** (**M = 7.47**, SD = 2.36)



#### Pre and Post Mood Outcomes

A paired-samples t-test was conducted to compare the **mood** of Stride Guests **before** and **after** a visit at Stride over the last 6 months.

There was a significant difference in mood scores **before** (M = 5.44, SD = 2.60) and **after** (M = 7.41, SD = 2.30) a visit; t(90) = -8.05, p < .001



## Thanks! Any Questions?