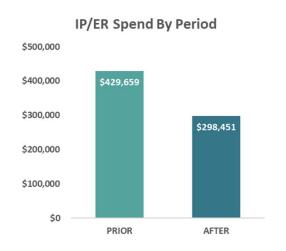

# Stride Updates July – December 2022



### **Guests Over Time Yearly**

Stride Guests Over Time Total Guests: 2,321





#### **Guests Over Time 6 Months**

**Stride Guests Over Time Total Guests: 2,321** 







#### **Total Guests**

**Total Unique Guest Visits: 604** 

First Visits vs. Return Visits





## Demographics



#### **Ethnicity**



#### **Gender**





## **Demographics Continued**





## Time Spent at Stride

**Referal Shift** 



Average Time Spent at Stride: 3 Hours and 48 Minutes





#### Referrals to Stride





#### Referrals from Stride

#### **Referral Type**





## Anthem Members Utilizing Stride









#### **Guest Satisfaction and Confidence**

Over the Last 6 Months Guests at Stride have experienced extremely high levels of **Satisfaction** with their visits (M = 9.39, SD = 1.46)

Guests (n = are also reporting a high level of **confidence in meeting basic needs** (**M = 7.47**, SD = 2.36)



#### Pre and Post Mood Outcomes

A paired-samples t-test was conducted to compare the **mood** of Stride Guests **before** and **after** a visit at Stride over the last 6 months.

There was a significant difference in mood scores **before** (M = 5.44, SD = 2.60) and **after** (M = 7.41, SD = 2.30) a visit; t(90) = -8.05, p < .001



## Thanks! Any Questions?