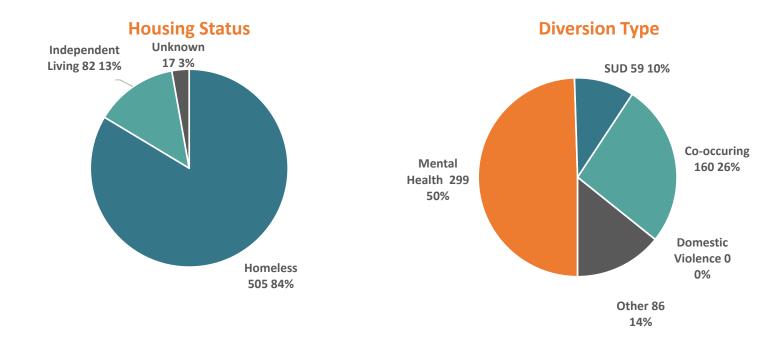

# Stride Updates July – December 2022



### **Guests Over Time Yearly**

Stride Guests Over Time Total Guests: 2,321





#### **Guests Over Time 6 Months**

**Stride Guests Over Time Total Guests: 2,321** 







#### **Total Guests**

**Total Unique Guest Visits: 604** 

First Visits vs. Return Visits





## Demographics



#### **Ethnicity**



#### **Gender**





## **Demographics Continued**





## Time Spent at Stride

**Referal Shift** 



Average Time Spent at Stride: 3 Hours and 48 Minutes





#### Referrals to Stride





#### Referrals from Stride

#### **Referral Type**





## Anthem Members Utilizing Stride









#### **Guest Satisfaction and Confidence**

Over the Last 6 Months Guests at Stride have experienced extremely high levels of **Satisfaction** with their visits (M = 9.39, SD = 1.46)

Guests (n = are also reporting a high level of **confidence in meeting basic needs** (**M = 7.47**, SD = 2.36)



#### Pre and Post Mood Outcomes

A paired-samples t-test was conducted to compare the **mood** of Stride Guests **before** and **after** a visit at Stride over the last 6 months.

There was a significant difference in mood scores **before** (M = 5.44, SD = 2.60)