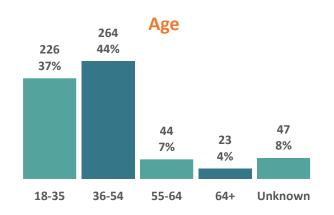

# Stride Updates July – December 2022



### **Guests Over Time Yearly**

Stride Guests Over Time Total Guests: 2,321





#### **Guests Over Time 6 Months**

**Stride Guests Over Time Total Guests: 2,321** 







#### **Total Guests**

**Total Unique Guest Visits: 604** 

First Visits vs. Return Visits





## Demographics



#### **Ethnicity**



#### **Gender**





## **Demographics Continued**





## Time Spent at Stride

**Referal Shift** 



Average Time Spent at Stride: 3 Hours and 48 Minutes





#### Referrals to Stride





#### Referrals from Stride

#### **Referral Type**





## Anthem Members Utilizing Stride









#### **Guest Satisfaction and Confidence**

Over the Last 6 Months Guests at Stride have experienced extremely high levels of **Satisfaction** with their visits (M = 9.39, SD = 1.46)

Guests (n = are also reporting a high level of **confidence in meeting basic needs** (**M = 7.47**, SD = 2.36)



#### Pre and Post Mood Outcomes

A paired-samples t-test was conducted to compare the **mood** of Stride Guests **before** and **after** a visit at Stride over the last 6 months.

There w