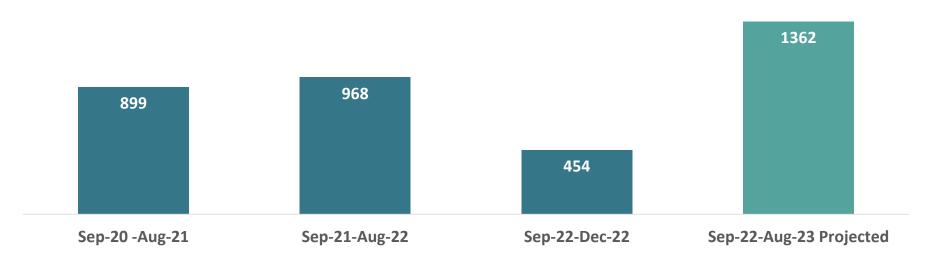

# Stride Updates July – December 2022



### **Guests Over Time Yearly**

Stride Guests Over Time Total Guests: 2,321





#### **Guests Over Time 6 Months**

**Stride Guests Over Time Total Guests: 2,321** 







#### **Total Guests**

**Total Unique Guest Visits: 604** 

First Visits vs. Return Visits





## Demographics



#### **Ethnicity**



#### **Gender**





## **Demographics Continued**





## Time Spent at Stride

**Referal Shift** 



Average Time Spent at Stride: 3 Hours and 48 Minutes





#### Referrals to Stride





#### Referrals from Stride

#### **Referral Type**





## Anthem Members Utilizing Stride









#### **Guest Satisfaction and Confidence**

Over the Last 6 Months Guests at Stride have experienced extremely high levels of **Satisfaction** with their visits (M = 9.39, SD = 1.46)

Guests (n = are also reporting a high level of **confidence in meeting basic needs** (**M =