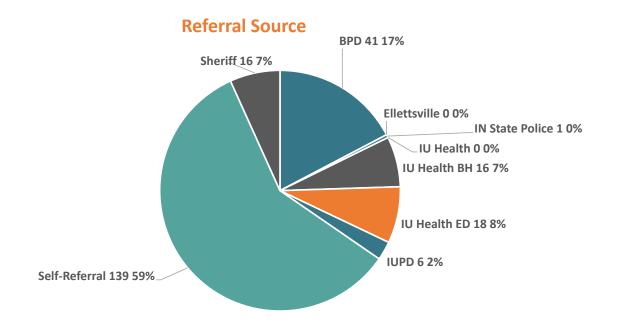

# Stride Updates July – December 2022



### **Guests Over Time Yearly**

Stride Guests Over Time Total Guests: 2,321





#### **Guests Over Time 6 Months**

**Stride Guests Over Time Total Guests: 2,321** 







#### **Total Guests**

**Total Unique Guest Visits: 604** 

First Visits vs. Return Visits





## Demographics



#### **Ethnicity**



#### **Gender**





## **Demographics Continued**





## Time Spent at Stride

**Referal Shift** 



Average Time Spent at Stride: 3 Hours and 48 Minutes





#### Referrals to Stride





#### Referrals from Stride

#### **Referral Type**





## Anthem Members Utilizing Stride









#### **Guest Satisfaction and Confidence**

Over the Last 6 Months Guests at Stride have experienced extremely high levels of **Satisfaction** with their visits (M = 9.39, SD = 1.46)

Guests (n = are also reporting a high level of **confidence in meeting basic needs** (**M = 7.47**, SD = 2.36)



#### Pre and Post Mood Outcomes

A paired-samples t-test was conducted to compare the **mood** of Stride Guests **before** and **after** a visit at Stride over the last 6 months.

There was a significant difference in mood scores **before** (M = 5.44, SD = 2.60) and **after** (M = 7.41, SD = 2.30) a visit; t(90) = -8.05, p < .001



## Thanks! Any Questions?