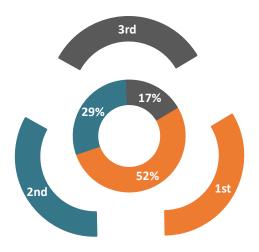

#### **Total Guests**

**Total Unique Guest Visits: 604** 

First Visits vs. Return Visits