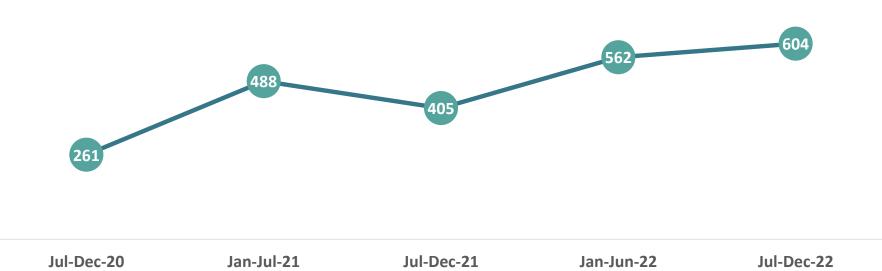

#### **Guests Over Time 6 Months**

**Stride Guests Over Time Total Guests: 2,321** 

#### **Total Guests**

**Total Unique Guest Visits: 604** 

First Visits vs. Return Visits