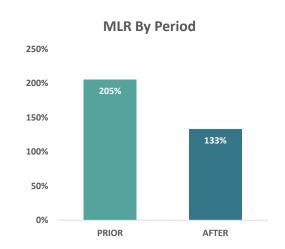

# Stride Updates July – December 2022



### **Guests Over Time Yearly**

Stride Guests Over Time Total Guests: 2,321





#### **Guests Over Time 6 Months**

**Stride Guests Over Time Total Guests: 2,321** 







#### **Total Guests**

**Total Unique Guest Visits: 604** 

First Visits vs. Return Visits





## Demographics



#### **Ethnicity**



#### **Gender**





## **Demographics Continued**





## Time Spent at Stride

**Referal Shift** 



Average Time Spent at Stride: 3 Hours and 48 Minutes





#### Referrals to Stride





#### Referrals from Stride

#### **Referral Type**





## Anthem Members Utilizing Stride









#### **Guest Satisfaction and Confidence**

Over the Last 6 Months Guests at Stride have experienced extremely high levels of **Satisfaction** with their visits (M = 9.39, SD = 1.46)

Guests (n = are also reporting a high level of **confidence in meeting basic needs** (**M = 7.47**, SD = 2.36)



#### Pre and Post Mood Outcomes

A paired-samples t-test was conducted to compare the **mood** of Stride Guests **before** and **after** a visit at Stride over the last 6 months.

There was a significant difference in mood scores **before** (M = 5.44, SD = 2.60) and **after** (M = 7.41, SD = 2.30) a visit; t(90) = -8.05, p < .001



## Thanks! Any Questions?