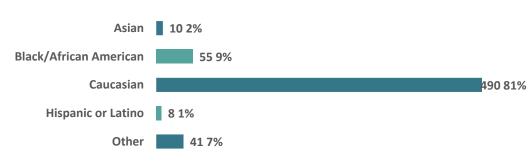

# Stride Updates July – December 2022



### **Guests Over Time Yearly**

Stride Guests Over Time Total Guests: 2,321





#### **Guests Over Time 6 Months**

**Stride Guests Over Time Total Guests: 2,321** 







#### **Total Guests**

**Total Unique Guest Visits: 604** 

First Visits vs. Return Visits





## Demographics



#### **Ethnicity**



#### **Gender**





## **Demographics Continued**





## Time Spent at Stride

**Referal Shift** 



Average Time Spent at Stride: 3 Hours and 48 Minutes





#### Referrals to Stride





#### Referrals from Stride

#### **Referral Type**





## Anthem Members Utilizing Stride









#### **Guest Satisfaction and Confidence**

Over the Last 6 Months Guests at Stride have experienced extremely high levels of **Satisfaction** with their visits (M = 9.39, SD = 1.46)

Guests (n = are also reporting a high level of **confidence in meeting basic needs** (**M = 7.47**, SD = 2.36)



#### Pre and Post Mood Outcomes

A paired-samples t-test was conducted to compare the **mood** of Stride Guests **before** and **after** a visit at Stride over the last 6 months.

There was a significant diffe